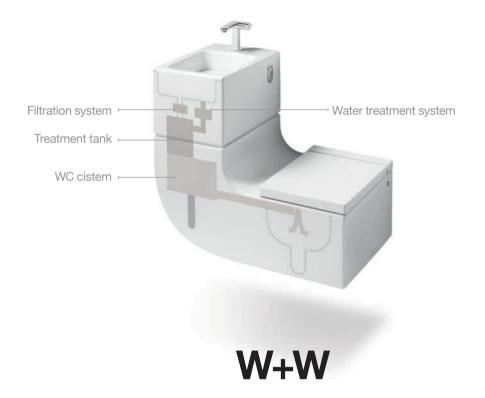

These are hallmarks of your Roca bathroom.

**Bathroom Collections** 

**Innovative WCs** 

Showering Baths

Taps

Mirrors, Lighting and Accessories

The iconic W+W perfectly combines two bathroom essentials in one sustainable, elegant concept. In a harmony of innovation and technology, the pioneering system filters, treats and stores the basin water so it can be reused to flush the toilet, achieving substantial water savings.

#### W+W