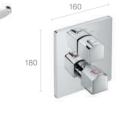

#### **Loft Thermostatic**

Wall-mounted thermostatic bath-shower mixer with kit

Wall-mounted thermostatic shower mixer with kit

Built-in thermostatic bath-shower mixer

Built-in thermostatic bath or shower mixer

#### **Thesis Thermostatic**

Wall-mounted thermostatic bath-shower mixer with kit

Wall-mounted thermostatic shower mixer

Built-in thermostatic bath-shower mixer

Built-in thermostatic bath or shower mixer

#### **L90 Thermostatic**

shower mixer

Wall-mounted thermostatic Wall-mounted thermostatic bath-shower mixer

Built-in thermostatic shower mixer\*