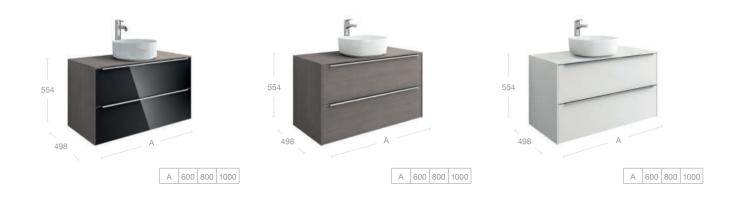

### Your style, your bathroom

Uncomplicated, high-quality bathroom design drives the Inspira furniture range. The two-drawer base units with soft and self-close drawers fit all Inspira basins for a variety of simple, elegant looks.

#### Inspira

#### Furniture finishes

Textured City Oak/ Dark Mirror Glass

Textured City Oak

Gloss White