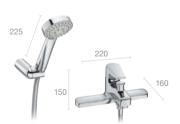

#### Esmai

Basin mixer with pop-up waste Basin Mixer

Extended basin mixer with pop-up waste

Bidet mixer with pop-up waste

Wall-mounted bath-shower mixer with kit

Wall-mounted shower mixer with kit

Deck-mounted bath-shower mixer

Deck-mounted bath filler

Built-in bath-shower mixer\*

Built-in bath or shower mixer\*

Basin mixer with pop-up waste Basin mixer with smooth body

Medium height basin mixer with smooth body

Extended basin mixer with pop-up waste