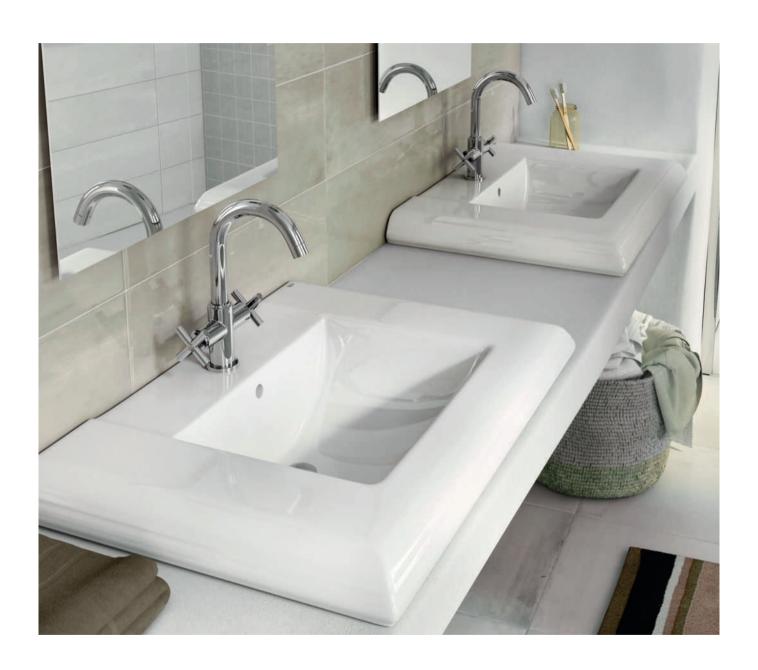

# Peaceful, serene, classic

Elegance and refinement are the hallmarks of the New Classical Collection, which hints at old-fashioned opulence with its curving forms. The timeless proportions and lines ensure it instils a sense of peace and serenity in any bathroom space. A true example of timeless design.

## **New Classical**

## Wall-hung basin

## In-countertop basin

Close-coupled WC