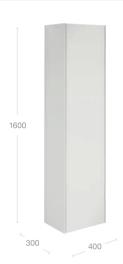

# Kalahari

# Base units

# Column unit

# Wall-hung or on-countertop basins

A 800 650 B 490 450