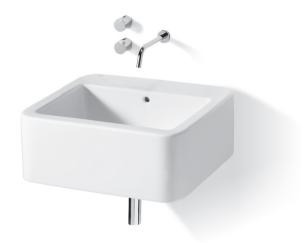

### Geometric and pure

Element's distinct and radical design and its simple, strong lines allow it to co-exist beautifully with the different stylistic registers found in contemporary interiors.

#### Wall-hung or On-countertop basin