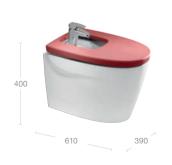

#### **In-Tank**

In-Tank has revolutionised the bathroom. For the very first time the cistern and flush system are integrated into the WC itself.

With the installation of either a cistern or flush plate no longer required, this innovation marks the start of a new era in bathrooms.

#### In-Tank

Dimensions in mm

INNOVATIVE WCS | 17