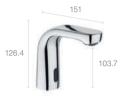

# **Loft Elite**

Basin mixer with pop-up waste

Deck-mounted 3-hole basin mixer with pop-up waste

Wall-mounted 3-hole basin mixer

Bidet mixer with pop-up waste

Deck-mounted bath-shower mixer

Extended height basin mixer with pop-up waste

Basin mixer with side handle and pop-up waste

Deck-mounted basin mixer with pop-up waste and separate handle

Built-in basin mixer

Electronic basin tap (single water supply blending valve)

Bidet mixer with pop-up waste

Bidet mixer with pop-up waste, side handle

Wall-mounted shower mixer

Built-in bath-shower mixer\*

Built-in shower mixer\*

Floorstanding bath filler

Basin mixer with pop-up waste

Deck-mounted basin mixer with pop-up waste

Built-in basin mixer

A 236 190 155

Bidet mixer with pop-up waste

Wall-mounted bath-shower mixer

Wall-mounted shower mixer

Deck-mounted bath-shower mixer

Floorstanding bath-shower mixer

Extended electronic basin mixer

Electronic basin mixer

Wall-mounted electronic basin mixer