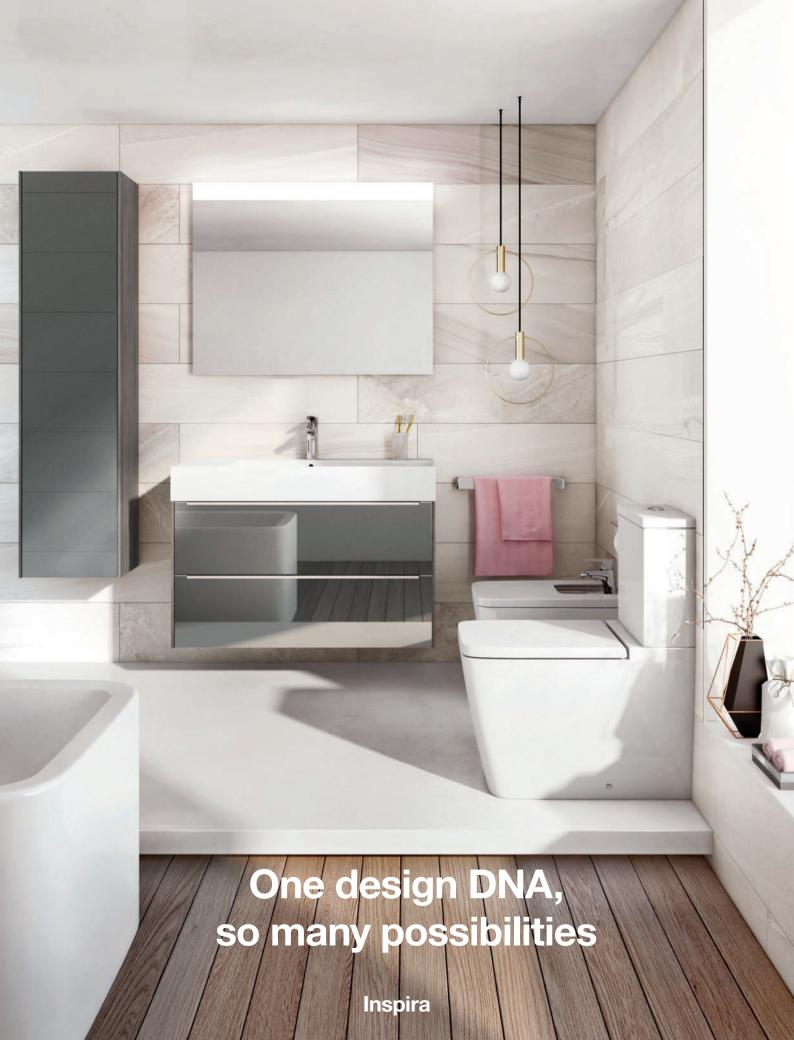

## Possibility born from simplicity

### Your style, your bathroom

Uncomplicated, high-quality bathroom design drives the Inspira furniture range. The two-drawer base units with soft and self-close drawers fit all Inspira basins for a variety of simple, elegant looks.