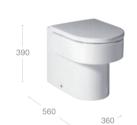

## Close-coupled WC

## Wall-hung WCs

Back-to-wall WC

## Floor-standing bidet

## Wall-hung bidet