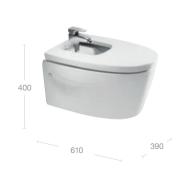

#### **In-Tank**

In-Tank has revolutionised the bathroom. For the very first time the cistern and flush system are integrated into the WC itself.

With the installation of either a cistern or flush plate no longer required, this innovation marks the start of a new era in bathrooms.

#### In-Tank

Dimensions in mm

INNOVATIVE WCS | 17