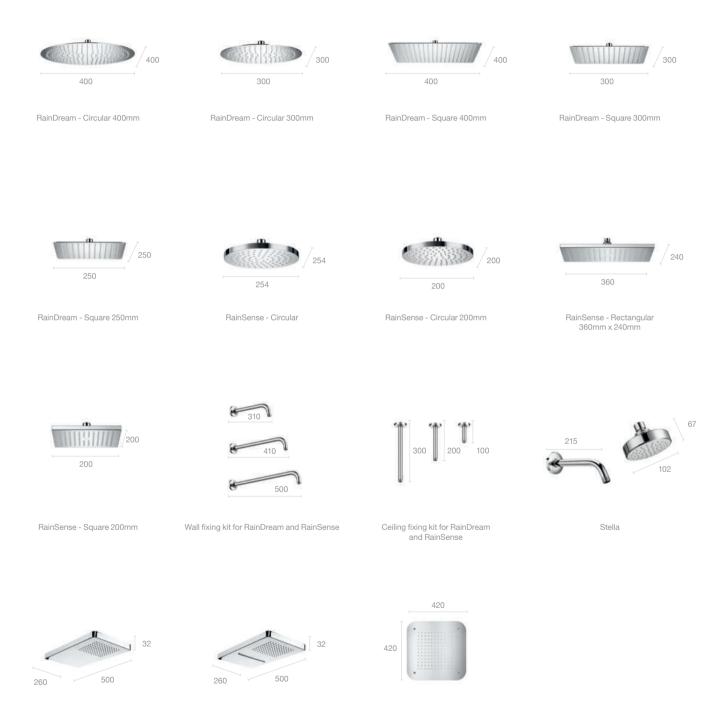

#### **Shower heads**

Puzzle wall-mounted stainless steel

shower head with rain shower

Puzzle wall-mounted stainless steel shower

head with rain shower and cascade function

Puzzle celing-mounted stainless steel