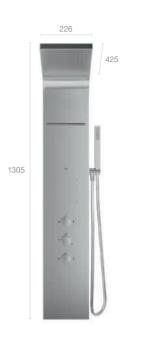

#### In-Drain

In-Drain Shower SQ

50 50 50

Plate X2 - Requires In-Drain Shower Channel

В

Plate X1 - Requires In-Drain Shower Channel (can be reversed to house tile as a drain cover)

Wall-mounted thermostatic hydro-massage column

Round thermostatic shower column with round head

Square thermostatic shower column with rectangular head

Loft