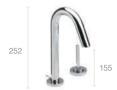

#### Esmai

Basin mixer with pop-up waste Basin Mixer

Extended basin mixer with pop-up waste

Bidet mixer with pop-up waste

Wall-mounted bath-shower mixer with kit

Wall-mounted shower mixer with kit

Deck-mounted bath-shower mixer

Deck-mounted bath filler

Built-in bath-shower mixer\*

Built-in bath or shower mixer\*

Basin mixer with pop-up waste Basin mixer with smooth body

Medium height basin mixer with smooth body

Extended basin mixer with pop-up waste

Wall-mounted basin mixer

Electronic basin mixer

Bidet mixer with pop-up waste

Wall-mounted bath-shower mixer

Wall-mounted shower mixer

Built-in bath-shower mixer

Built-in bath-shower mixer

Deck-mounted bath-shower mixer

Deck-mounted bath filler