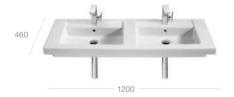

Its practical, appealing nature makes Aire a favourite for a relaxed, comfortable space.





## Aire

## Wall-hung basins\*



Close-coupled WCs Back-to-wall WC Wall-hung WC



Back-to-wall bidets Wall-hung bidet











# A life more organised

Customise your bathroom look with our versatile, striking furniture solutions. Highly functional, simple designs give your bathroom modern elegance.





















## **A**nima

## Base units\*







## Column units







## Basins





A 1000 800 600

## Furniture finishes







A 1000 800 600

Textured Grey

Gloss White

## Prisma

### Base units 1 drawer





900 is avaliable with a LH or RH bowl



Base units 2 drawer\*





450 1182

Column unit



Mirrors

A | 1200 | 900 | 600

Basin frame with integral towel rail



Basins







900 is avaliable with a LH or RH bowl

## Furniture finishes



Gloss Anthracite Grey



Gloss White



Textured Ash





Gloss White and Textured Ash

Drawer Interior (fabric finish)

#### Heima

#### Base units







Furniture compatible with the following basins: Khroma, Urban, Sofia, Diverta, Terra, Urbi 1, Fuego, The Gap, Bol, Hall 520

# Column unit



# Lights





#### Mirrors

306



400





#### Furniture finishes











Gloss White

Drawer Interior (fabric finish)

Dimensions in mm
\*Optional legs available
FURNITURE | HEIMA | 109

# **Stratum**

# Base units



# Basins



# Furniture finishes



# Kalahari

# Base units







# Column unit



# Wall-hung or on-countertop basins







A 800 650 B 490 450

# Furniture finishes







Gloss Gloss Taupe Anthracite Grey