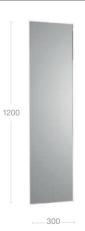

#### Mirrors

306

400

#### Furniture finishes

Gloss White

Drawer Interior (fabric finish)

Dimensions in mm
\*Optional legs available
FURNITURE | HEIMA | 109