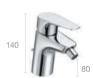

#### Lanta

Basin mixer with pop-up waste Basin mixer with smooth body

Medium height basin mixer with smooth body

Extended basin mixer with smooth body

Bidet mixer with pop-up waste Bidet mixer

Wall-mounted bath-shower mixer