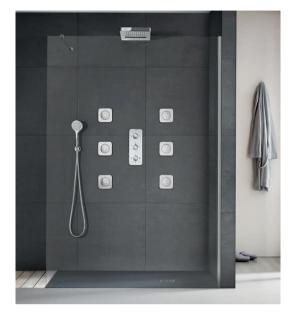

# Intelligent shower solutions

Functionality should never compromise on style.

Desirable design blends with fresh thinking, Roca's shower range will allow you to transform your everyday experience.

Whether to invigorate or relax, immerse your senses with one of our shower solutions and experience the precision and power of water like never before.

#### In-Drain

In-Drain Shower SQ

50 50 50

Plate X2 - Requires In-Drain Shower Channel

В

Plate X1 - Requires In-Drain Shower Channel (can be reversed to house tile as a drain cover)

Wall-mounted thermostatic hydro-massage column