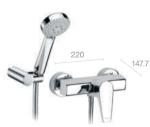

#### Atlas

Basin mixer with pop-up waste Basin mixer with smooth body

Medium height basin mixer with smooth body

Medium plus height basin mixer with smooth body

Extended basin mixer with smooth body

Bidet mixer with pop-up waste Bidet Mixer

Wall-mounted bath-shower mixer

Wall-mounted shower mixer with optional shelf

Built-in bath-shower mixer\*

Built-in bath or shower mixer\*