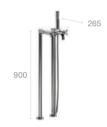

Bidet mixer with pop-up waste, side handle

Wall-mounted shower mixer

Built-in bath-shower mixer\*

Built-in shower mixer\*

Floorstanding bath filler

Basin mixer with pop-up waste

Deck-mounted basin mixer with pop-up waste

Built-in basin mixer

A 236 190 155

Bidet mixer with pop-up waste

Wall-mounted bath-shower mixer

Wall-mounted shower mixer

Deck-mounted bath-shower mixer

Floorstanding bath-shower mixer

Extended electronic basin mixer