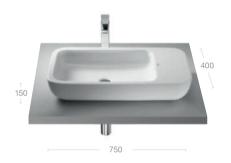

## Wall-hung basins

| А | 750 | 650 | 550 |  |
|---|-----|-----|-----|--|
| В | 495 | 495 | 485 |  |
| С | 145 | 135 | 145 |  |