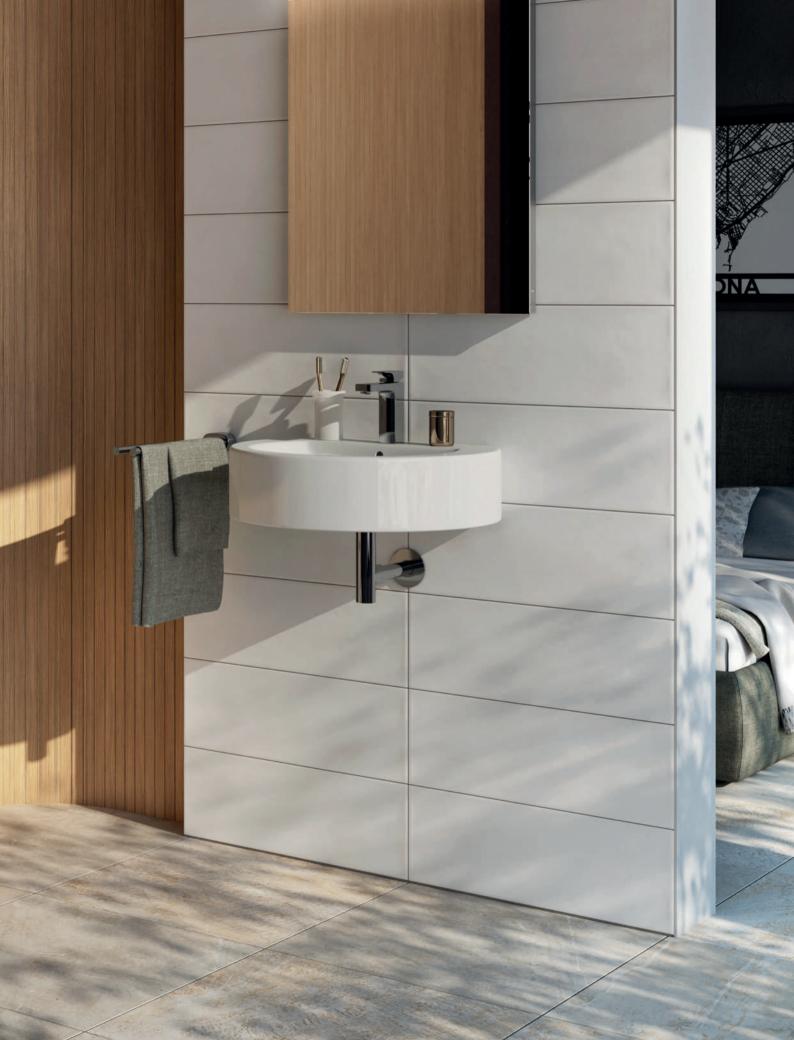

### Your style, your bathroom

Uncomplicated, high-quality bathroom design drives the Inspira furniture range. The two-drawer base units with soft and self-close drawers fit all Inspira basins for a variety of simple, elegant looks.

#### Inspira

#### On-countertop basins

#### In-countertop basins

#### Wall-hung basins