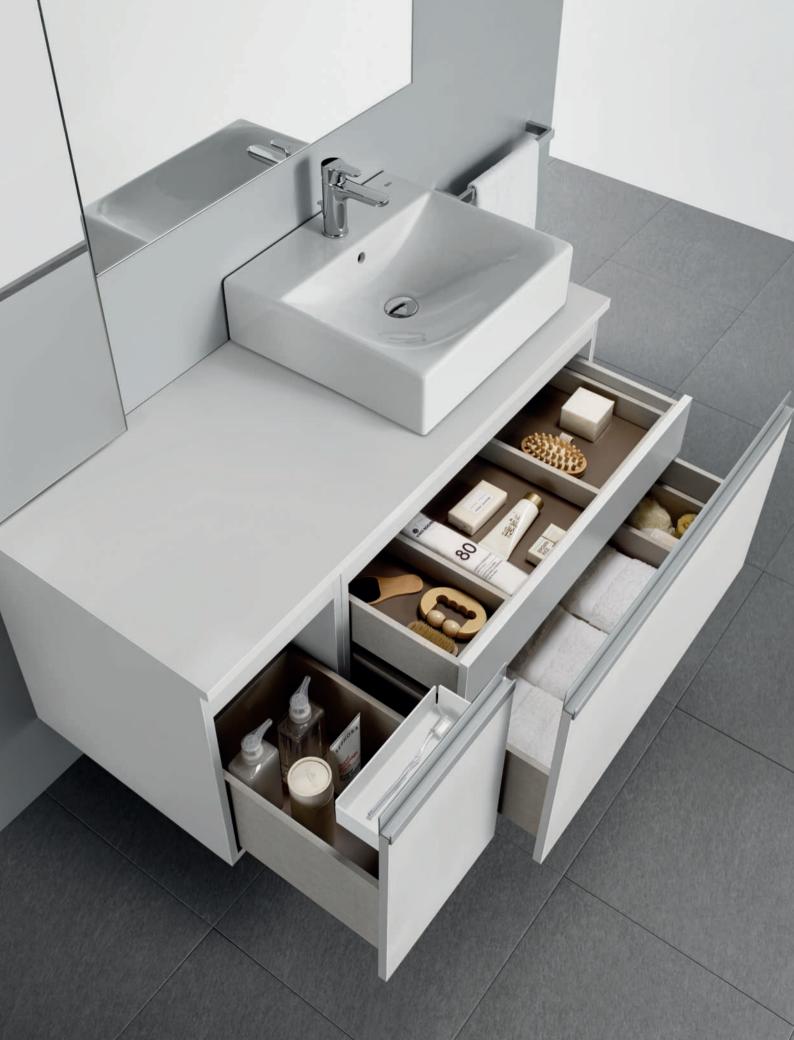

### Your style, your bathroom

Uncomplicated, high-quality bathroom design drives the Inspira furniture range. The two-drawer base units with soft and self-close drawers fit all Inspira basins for a variety of simple, elegant looks.