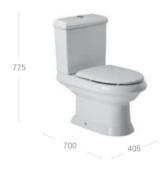

timeless; it's where I leave the world behind."

"For me, the bathroom is where I can relax and shut the world out.

It's where time seems to stand still and the pressures of modern life simply melt away. The charm of old-world elegance really appeals to me. I love timeless design, the classical lines and refined forms. I don't think that will ever go out of style."

Lex, Human Resources Manager



# Peaceful, serene, classic

Elegance and refinement are the hallmarks of the New Classical Collection, which hints at old-fashioned opulence with its curving forms. The timeless proportions and lines ensure it instils a sense of peace and serenity in any bathroom space. A true example of timeless design.



## **New Classical**

## Wall-hung basin

## In-countertop basin





Close-coupled WC



## Floor-standing bidet



### Bath

Acrylic recessed











## "I meet my challenges with future-focused thinking."

"I don't compromise on aesthetics; creativity is a big part of who I am.

I love the challenge of making the most of my space. That's what leads to innovation, it's what makes us all strive to find better ways of doing things. Creativity is all about problem solving; whatever the size of the space you have to work with, it can still perfectly reflect who you are."

Adam, Photographer







A design that adapts to complex and challenging spaces, and faces up to the demands imposed by modern-day interiors, achieving maximum adaptability.

## Hall

## Wall-hung basins

| А | 750 | 650 | 550 |  |
|---|-----|-----|-----|--|
| В | 495 | 495 | 485 |  |
| С | 145 | 135 | 145