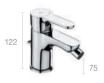

#### Lanta

Basin mixer with pop-up waste Basin mixer with smooth body

Medium height basin mixer with smooth body

Extended basin mixer with smooth body

Bidet mixer with pop-up waste Bidet mixer

Wall-mounted bath-shower mixer