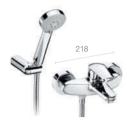

#### In-Drain

In-Drain Shower SQ

50 50 50

Plate X2 - Requires In-Drain Shower Channel

В

Plate X1 - Requires In-Drain Shower Channel (can be reversed to house tile as a drain cover)

Wall-mounted thermostatic hydro-massage column

Round thermostatic shower column with round head

Square thermostatic shower column with rectangular head

Loft

#### Deck-T

Thermostatic shower column with adjustable installation height and swivelling rain shower head

Thermostatic shower column with adjustable installation height and swivelling rain shower head

Wall-mounted twin-lever shower column