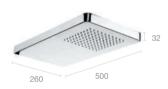

Wall-mounted stainless steel shower head with rain shower

Wall-mounted stainless steel shower head with rain shower and cascade function

Ceiling-mounted stainless steel shower head

Shower body jet with pivot function (allows for the jet angle to be adjusted)

**3-way diverter** - 3 outlets, 1 for overhead shower, 1 for hand shower, 1 for jets

**4-way diverter -** 4 outlets, 1 for overhead shower, 1 for cascade function, 1 for hand shower, 1 for jets

5-way diverter - 5 outlets, 1 for overhead shower, 1 for cascade function, 1 for hand shower, 1 for upper jets, 1 for lower jets

#### **Shower heads**

Puzzle wall-mounted stainless steel

shower head with rain shower

Puzzle wall-mounted stainless steel shower

head with rain shower and cascade function

Puzzle celing-mounted stainless steel