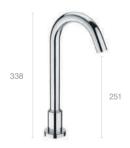

Built-in basin mixer

A 236 190 155

Bidet mixer with pop-up waste

Wall-mounted bath-shower mixer

Wall-mounted shower mixer

Deck-mounted bath-shower mixer

Floorstanding bath-shower mixer

Extended electronic basin mixer

Electronic basin mixer

Wall-mounted electronic basin mixer