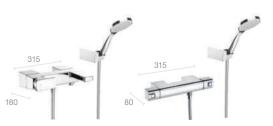

### **T-1000 Thermostatic**

Wall-mounted thermostatic bath-shower mixer with Stella 3 function 80ø handset

Wall-mounted thermostatic shower mixer with Stella 3 function 80ø handset

Built-in thermostatic bath-shower mixer\*

#### **T-2000 Thermostatic**

Wall-mounted thermostatic shower mixer with shelf