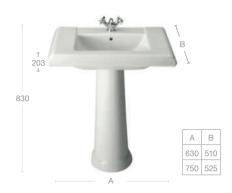

"My bathroom space is timeless; it's where I leave the world behind."

"For me, the bathroom is where I can relax and shut the world out.

It's where time seems to stand still and the pressures of modern life simply melt away. The charm of old-world elegance really appeals to me. I love timeless design, the classical lines and refined forms. I don't think that will ever go out of style."

Lex, Human Resources Manager



# Peaceful, serene, classic

Elegance and refinement are the hallmarks of the New Classical Collection, which hints at old-fashioned opulence with its curving forms. The timeless proportions and lines ensure it instils a sense of peace and serenity in any bathroom space. A true example of timeless design.



## **New Classical**

## Wall-hung basin

## In-countertop basin





Close-coupled WC



## Floor-standing bidet



### Bath

Acrylic recessed











## "I meet my challenges with future-focused thinking."

"I don't compromise on aesthetics; creativity is a big part of who I am.

I love the challenge of making the most of my space. That's what leads to innovation, it's what makes us all strive to find better ways of doing things. Creativity is all about problem solving; whatever the size of the space you have to work with, it can still perfectly reflect who you are."

Adam, Photographer







A design that adapts to complex and challenging spaces, and faces up to the demands imposed by modern-day interiors, achieving maximum adaptability.

## Hall

## Wall-hung basins

| А | 750 | 650 | 550 |  |
|---|-----|-----|-----|--|
| В | 495 | 495 | 485 |  |