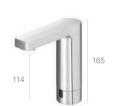

xer with pop-up waste

# **Singles Pro**



Basin mixer with pop-up waste



Extended basin mixer with pop-up waste



Basin mixer with separate joystick control with pop-up waste

#### Thesis†



Basin mixer with pop-up waste Basin mixer



Extended basin mixer with pop-up waste



Wall-mounted basin mixer



Deck-mounted 3 hole dual control basin mixer with pop-up waste



Wall-mounted dual control basin mixer



Bidet mixer with pop-up waste Bidet mixer



Wall-mounted bath-shower mixer



Wall-mounted shower mixer



Built-in bath or shower mixer\*



Built-in bath-shower mixer\*

# **Loft Elite**



Basin mixer with pop-up waste



Deck-mounted 3-hole basin mixer with pop-up waste



Wall-mounted 3-hole basin mixer



Bidet mixer with pop-up waste



Deck-mounted bath-shower mixer





Extended height basin mixer with pop-up waste



Basin mixer with side handle and pop-up waste



Deck-mounted basin mixer with pop-up waste and separate handle

Built-in basin mixer

Electronic basin tap (single water supply blending valve)

Bidet mixer with pop-up waste

Bidet mixer with pop-up waste, side handle







Wall-mounted shower mixer



Built-in bath-shower mixer\*



Built-in shower mixer\*



Floorstanding bath filler



Basin mixer with pop-up waste



Deck-mounted basin mixer with pop-up waste



Built-in basin mixer

A 236 190 155



Bidet mixer with pop-up waste



Wall-mounted bath-shower mixer



Wall-mounted shower mixer



Deck-mounted bath-shower mixer



Floorstanding bath-shower mixer



Extended electronic basin mixer



Electronic basin mixer



Wall-mounted