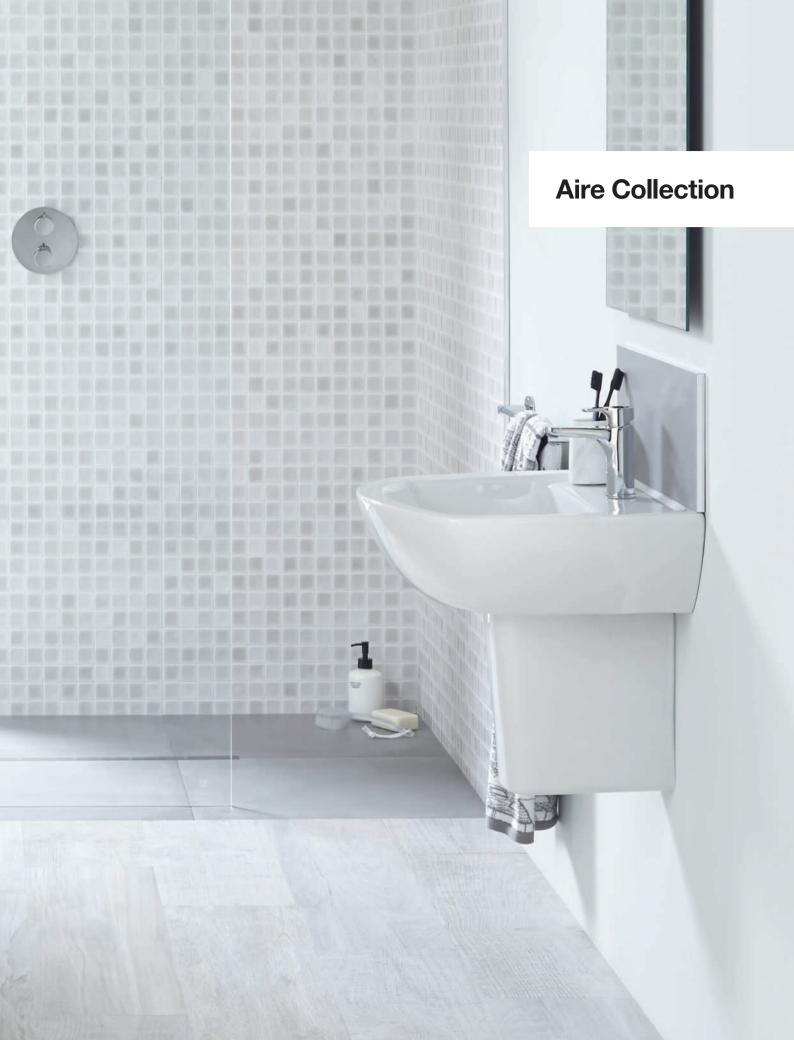

## Softness and simplicity

Strong lines create a sense of welcome in the Aire Collection. The simple, striking design is beautifully functional, infusing a sense of warmth in the bathroom. Its practical, appealing nature makes Aire a favourite for a relaxed, comfortable space.

## Aire

## Wall-hung basins\*

Close-coupled WCs Back-to-wall WC Wall-hung WC

Back-to-wall bidets Wall-hung bidet