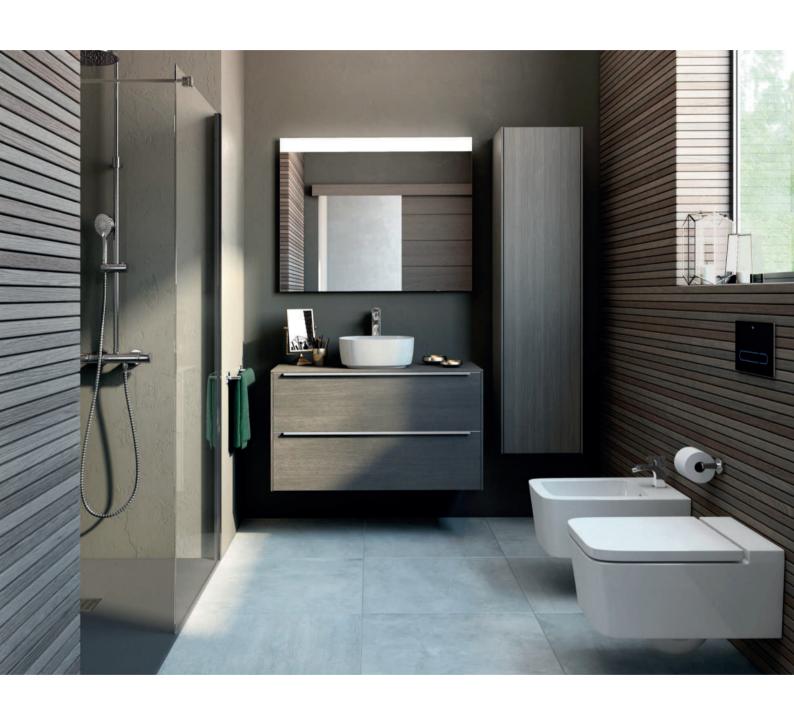

### Your style, your bathroom

Uncomplicated, high-quality bathroom design drives the Inspira furniture range. The two-drawer base units with soft and self-close drawers fit all Inspira basins for a variety of simple, elegant looks.