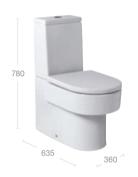

#### Close-coupled WCs

Round

Round Compact

Square

#### Back-to-wall WC

Round

#### Wall-hung WCs

#### Floor-standing bidets

#### Wall-hung bidets