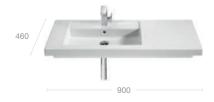

. Its practical, appealing nature makes Aire a favourite for a relaxed, comfortable space.





## Aire

## Wall-hung basins\*



Close-coupled WCs Back-to-wall WC Wall-hung WC



Back-to-wall bidets Wall-hung bidet











# A life more organised

Customise your bathroom look with our versatile, striking furniture solutions. Highly functional, simple designs give your bathroom modern elegance.





















## **A**nima

## Base units\*







## Column units







## Basins





A 1000 800 600

## Furniture finishes







A 1000 800 600

Textured Grey

Gloss White

## Prisma

### Base units 1 drawer





900 is avaliable with a LH or RH bowl



Base units 2 drawer\*





450 1182

Column unit



Mirrors

A | 1200 | 900 | 600

Basin frame with integral towel rail



Basins







900 is avaliable with a LH or RH bowl

## Furniture finishes



Gloss Anthracite Grey



Gloss White



Textured Ash





Gloss White and Textured Ash

Drawer Interior (fabric finish)

#### Heima

#### Base units







Furniture compatible with the following basins: Khroma, Urban, Sofia, Diverta, Terra, Urbi 1, Fuego, The Gap, Bol, Hall 520

# Column unit



# Lights





#### Mirrors

306



400





#### Furniture finishes











Gloss White

Drawer Interior (fabric finish)

Dimensions in mm
\*Optional legs available
FURNITURE | HEIMA | 109

# **Stratum**

# Base units



# Basins



# Furniture finishes



# Kalahari

# Base units







# Column unit



# Wall-hung or on-countertop basins







A 800 650 B 490 450

# Furniture finishes







Gloss Gloss Taupe Anthracite Grey