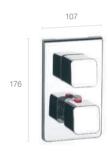

#### **L90 Thermostatic**

shower mixer

Wall-mounted thermostatic Wall-mounted thermostatic bath-shower mixer

Built-in thermostatic shower mixer\*