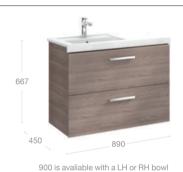

## Prisma

### Base units 1 drawer

900 is avaliable with a LH or RH bowl

Base units 2 drawer\*

450 1182

Column unit

Mirrors

A | 1200 | 900 | 600

Basin frame with integral towel rail

Basins

900 is avaliable with a LH or RH bowl

## Furniture finishes

Gloss Anthracite Grey

Gloss White

Textured Ash

Gloss White and Textured Ash

Drawer Interior (fabric finish)