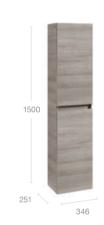

#### Heima

#### Base units

Furniture compatible with the following basins: Khroma, Urban, Sofia, Diverta, Terra, Urbi 1, Fuego, The Gap, Bol, Hall 520

# Column unit