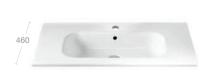

#### Mirrors

306

400

#### Furniture finishes

Gloss White

Drawer Interior (fabric finish)

Dimensions in mm
\*Optional legs available
FURNITURE | HEIMA | 109