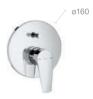

#### Evol

Basin mixer with pop-up waste, joystick operated

Extended basin mixer with pop-up waste, joystick operated

Wall-mounted basin mixer