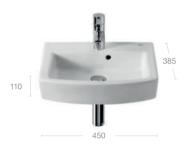

## Hall

## Wall-hung basins

| А | 750 | 650 | 550 |  |
|---|-----|-----|-----|--|
| В | 495 | 495 | 485 |  |
| С | 145 | 135 | 145 |  |