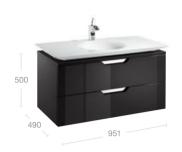

## Prisma

### Base units 1 drawer

900 is avaliable with a LH or RH bowl

Base units 2 drawer\*

450 1182

Column unit

Mirrors

A | 1200 | 900 | 600

Basin frame with integral towel rail

Basins

900 is avaliable with a LH or RH bowl