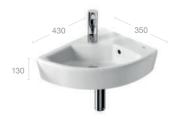

## Hall

## Wall-hung basins

| А | 750 | 650 | 550 |  |
|---|-----|-----|-----|--|
| В | 495 | 495 | 485 |  |
| С | 145 | 135 | 145 |  |