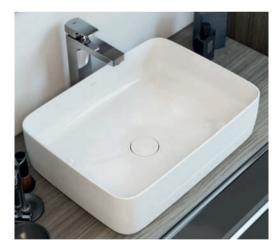

**In-Tank**

In-Tank has revolutionised the bathroom. For the very first time the cistern and flush system are integrated into the WC itself.

With the installation of either a cistern or flush plate no longer required, this innovation marks the start of a new era in bathrooms.

#### W+W



#### In-Tank







Dimensions in mm

INNOVATIVE WCS | 17













#### "I can show my appreciation for beauty and balance."

"I love having a bathroom that reflects who I am as an individual.

Being able to create an uplifting, beautiful space of my own is inspiring. I have the choice to reflect different parts of my personality and show what's important to me. We are complex beings and this can be reflected through our design decisions."

Frances, Designer

## Possibility born from simplicity









#### Fineceramic®

Distinctive, resilient and exclusive to Roca, Inspira's high-quality Fineceramic® basin material is 40% lighter and 30% stronger than conventional porcelain.

Highly appealing in their simplicity, these basins embody our innovative approach to design and functionality.

Choose from Round, Soft or Square, or combine designs to create your bathroom space, your way.



"There's great joy in symmetry. Clean lines and balance elevate the quality of my environment."

"There is no hiding when design is simple and minimalist; it's when everything is stripped back that quality speaks for itself. Design is about much more than clean lines and perfect forms, however; great design has to perform too.

When technology and form come together to reach new heights, that's when I f