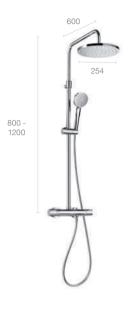

#### Deck-T

Thermostatic shower column with adjustable installation height and swivelling rain shower head

Thermostatic shower column with adjustable installation height and swivelling rain shower head

Wall-mounted twin-lever shower column