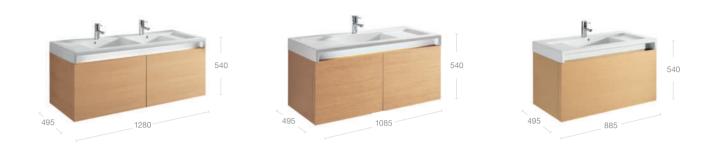

## Prisma

### Base units 1 drawer

900 is avaliable with a LH or RH bowl

Base units 2 drawer\*

450 1182

Column unit

Mirrors

A | 1200 | 900 | 600

Basin frame with integral towel rail

Basins

900 is avaliable with a LH or RH bowl