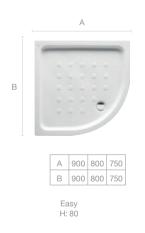

#### **Vitreous China**

Malta Walk-In (Available with or without wenge platform) H: 80

Happening (Optional teak wood platform available) H: 65

Easy H: 80