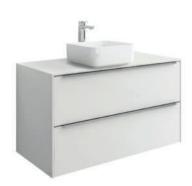

### Your style, your bathroom

Uncomplicated, high-quality bathroom design drives the Inspira furniture range. The two-drawer base units with soft and self-close drawers fit all Inspira basins for a variety of simple, elegant looks.

#### On-countertop basins