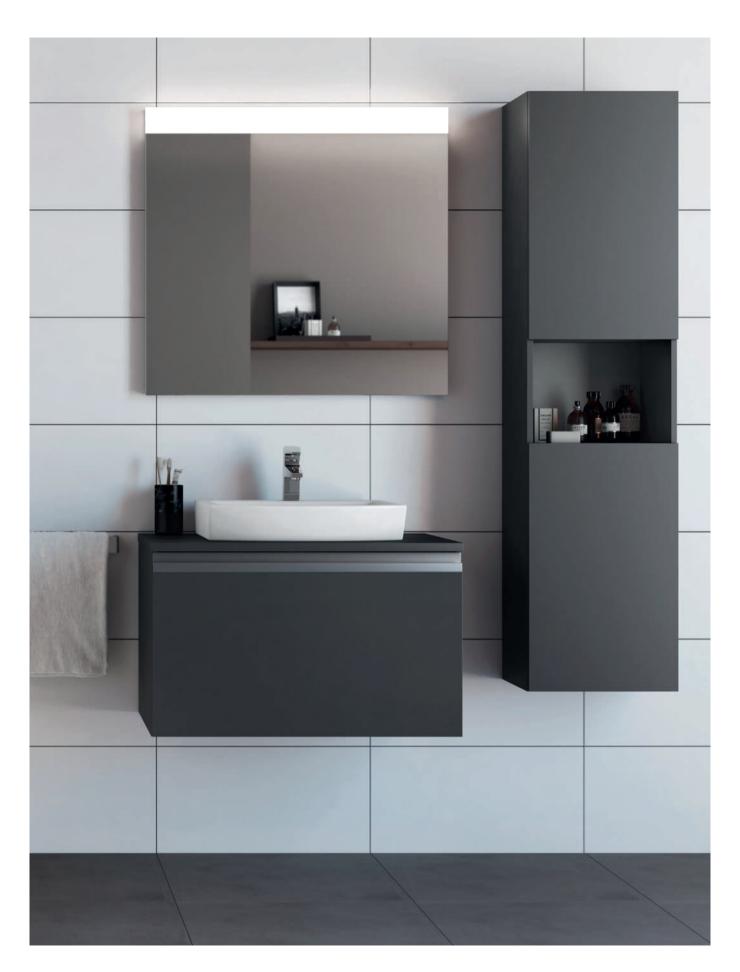

#### Heima

#### Base units

Furniture compatible with the following basins: Khroma, Urban, Sofia, Diverta, Terra, Urbi 1, Fuego, The Gap, Bol, Hall 520

# Column unit

# Lights

#### Mirrors

306

400

#### Furniture finishes

Gloss White

Drawer Interior (fabric finish)

Dimensions in mm
\*Optional legs available
FURNITURE | HEIMA | 109