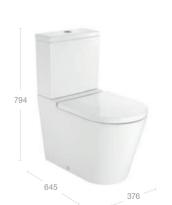

These are hallmarks of your Roca bathroom.

**Bathroom Collections** 

**Innovative WCs** 

Showering Baths

Taps

Mirrors, Lighting and Accessories

The iconic W+W perfectly combines two bathroom essentials in one sustainable, elegant concept. In a harmony of innovation and technology, the pioneering system filters, treats and stores the basin water so it can be reused to flush the toilet, achieving substantial water savings.

#### **In-Tank**

In-Tank has revolutionised the bathroom. For the very first time the cistern and flush system are integrated into the WC itself.

With the installation of either a cistern or flush plate no longer required, this innovation marks the start of a new era in bathrooms.

#### In-Tank

Dimensions in mm

INNOVATIVE WCS | 17