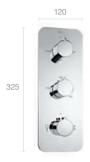

#### **Puzzle**

Built-in thermostatic mixer with 3-way diverter - stainless steel

Built-in thermostatic mixer with 4-way diverter - stainless steel

Built-in thermostatic mixer with 5-way diverter - stainless steel

**3-way diverter** - 3 outlets, 1 for overhead shower, 1 for hand shower, 1 for jets

**4-way diverter -** 4 outlets, 1 for overhead shower, 1 for cascade function, 1 for hand shower, 1 for jets

5-way diverter - 5 outlets, 1 for overhead shower, 1 for cascade function, 1 for hand shower, 1 for upper jets, 1 for lower jets