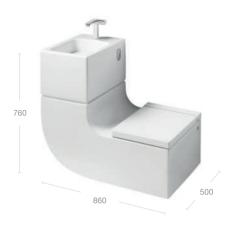

These are hallmarks of your Roca bathroom.

**Bathroom Collections** 

**Innovative WCs** 

Showering Baths

Taps

Mirrors, Lighting and Accessories

The iconic W+W perfectly combines two bathroom essentials in one sustainable, elegant concept. In a harmony of innovation and technology, the pioneering system filters, treats and stores the basin water so it can be reused to flush the toilet, achieving substantial water savings.

#### W+W