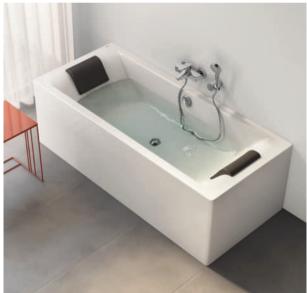

s at old-fashioned opulence with its curving forms. The timeless proportions and lines ensure it instils a sense of peace and serenity in any bathroom space. A true example of timeless design.



## **New Classical**

## Wall-hung basin

## In-countertop basin





Close-coupled WC



## Floor-standing bidet



### Bath

Acrylic recessed











## "I meet my challenges with future-focused thinking."

"I don't compromise on aesthetics; creativity is a big part of who I am.

I love the challenge of making the most of my space. That's what leads to innovation, it's what makes us all strive to find better ways of doing things. Creativity is all about problem solving; whatever the size of the space you have to work with, it can still perfectly reflect who you are."

Adam, Photographer







A design that adapts to complex and challenging spaces, and faces up to the demands imposed by modern-day interiors, achieving maximum adaptability.

## Hall

## Wall-hung basins

| А | 750 | 650 | 550 |  |
|---|-----|-----|-----|--|
| В | 495 | 495 | 485 |  |
| С | 145 | 135 | 145 |  |

















## Close-coupled WC

## Wall-hung WCs







Back-to-wall WC

## Floor-standing bidet

## Wall-hung bidet







## Baths



1800 —

750



1700







## "Life's complex so why not simplify things?"

"The bathroom is one of the rooms in our house used by the whole family.

For that reason it needs to be an uncomplicated space that combines wellbeing and functionality. We're often out and about so we love that the space fits perfectly with our lifestyle. It's stylish, relaxed and welcomin