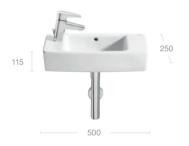

## Hall

## Wall-hung basins

| А | 750 | 650 | 550 |  |
|---|-----|-----|-----|--|
| В | 495 | 495 | 485 |  |
| С | 145 | 135 | 145 |  |