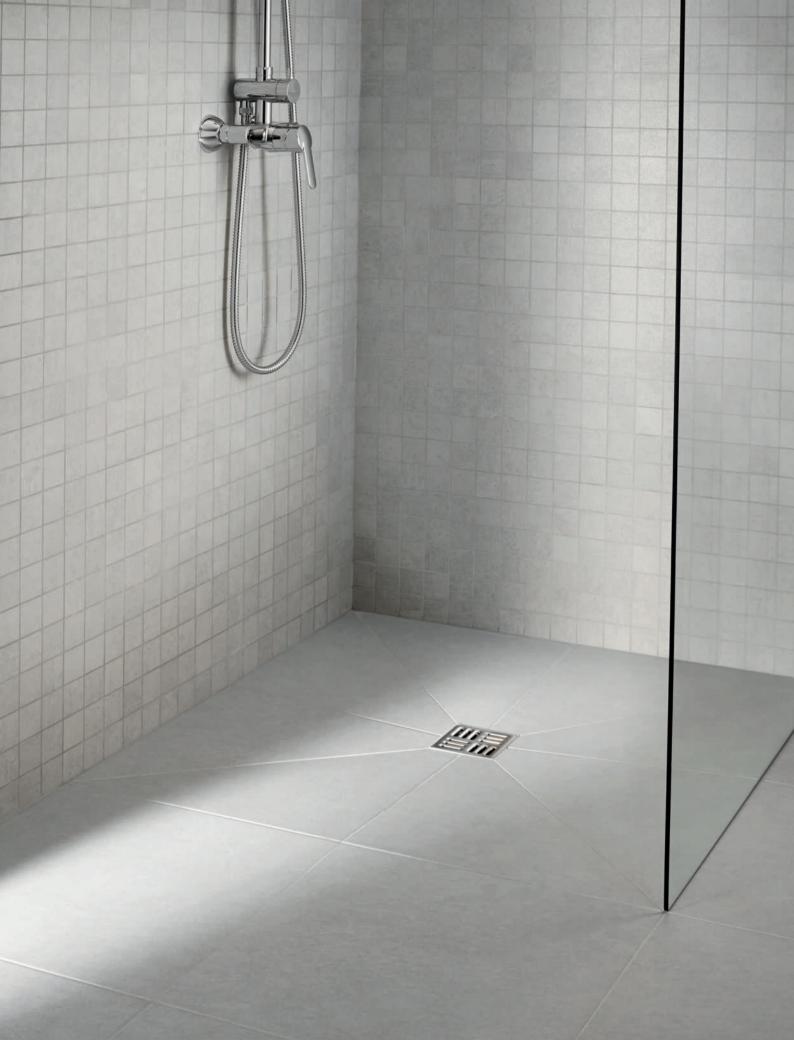

### **In-Drain**

Hard-working and adaptable, our In-Drain options allow you to create a wet room using the tiles of your choice.