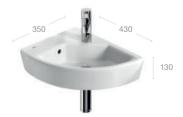

## Hall

## Wall-hung basins

| А | 750 | 650 | 550 |  |
|---|-----|-----|-----|--|
| В | 495 | 495 | 485 |  |
| С | 145 | 135 | 145 |  |