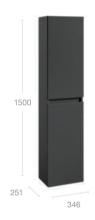

#### Heima

#### Base units

Furniture compatible with the following basins: Khroma, Urban, Sofia, Diverta, Terra, Urbi 1, Fuego, The Gap, Bol, Hall 520

# Column unit