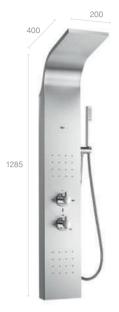

#### In-Drain

In-Drain Shower SQ

50 50 50

Plate X2 - Requires In-Drain Shower Channel

В

Plate X1 - Requires In-Drain Shower Channel (can be reversed to house tile as a drain cover)

Wall-mounted thermostatic hydro-massage column

Round thermostatic shower column with round head

Square thermostatic shower column with rectangular head

Loft