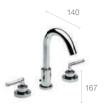

# **Loft Elite**

Basin mixer with pop-up waste

Deck-mounted 3-hole basin mixer with pop-up waste

Wall-mounted 3-hole basin mixer

Bidet mixer with pop-up waste

Deck-mounted bath-shower mixer

Extended height basin mixer with pop-up waste

Basin mixer with side handle and pop-up waste

Deck-mounted basin mixer with pop-up waste and separate handle

Built-in basin mixer

Electronic basin tap (single water supply blending valve)

Bidet mixer with pop-up waste

Bidet mixer with pop-up waste, side handle

Wall-mounted shower mixer

Built-in bath-shower mixer\*

Built-in shower mixer\*

Floorstanding bath filler

Basin mixer with pop-up waste

Deck-mounted basin mixer with pop-up waste

Built-in basin mixer

A 236 190 155

Bidet mixer with pop-up waste

Wall-mounted bath-shower mixer

Wall-mounted shower mixer

Deck-mounted bath-shower mixer

Floorstanding bath-shower mixer

Extended electronic basin mixer