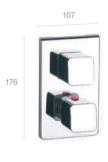

#### **Loft Thermostatic**

Wall-mounted thermostatic bath-shower mixer with kit

Wall-mounted thermostatic shower mixer with kit

Built-in thermostatic bath-shower mixer

Built-in thermostatic bath or shower mixer

#### **Thesis Thermostatic**

Wall-mounted thermostatic bath-shower mixer with kit

Wall-mounted thermostatic shower mixer

Built-in thermostatic bath-shower mixer

Built-in thermostatic bath or shower mixer

#### **Thesis Thermostatic**