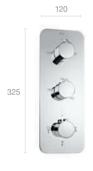

### **T-1000 Thermostatic**

Wall-mounted thermostatic bath-shower mixer with Stella 3 function 80ø handset

Wall-mounted thermostatic shower mixer with Stella 3 function 80ø handset

Built-in thermostatic bath-shower mixer\*

Built-in thermostatic shower mixer\*

#### **T-2000 Thermostatic**

Wall-mounted thermostatic shower mixer with shelf

#### **Loft Thermostatic**

Wall-mounted thermostatic bath-shower mixer with kit

Wall-mounted thermostatic shower mixer with kit

Built-in thermostatic bath-shower mixer

Built-in thermostatic bath or shower mixer

#### **Thesis Thermostatic**

Wall-mounted thermostatic bath-shower mixer with kit

Wall-mounted thermostatic shower mixer

Built-in thermostatic bath-shower mixer

Built-in thermostatic bath or shower mixer

#### **Thesis Thermostatic**

#### **L90 Thermostatic**

shower mixer

Wall-mounted thermostatic Wall-mounted thermostatic bath-shower mixer

Built-in thermostatic shower mixer\*