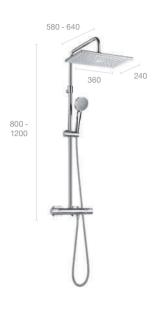

#### Deck-T

Thermostatic shower column with adjustable installation height and swivelling rain shower head

Thermostatic shower column with adjustable installation height and swivelling rain shower head

Wall-mounted twin-lever shower column