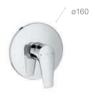

#### Evol

Basin mixer with pop-up waste, joystick operated

Extended basin mixer with pop-up waste, joystick operated

Wall-mounted basin mixer