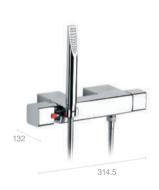

### **T-1000 Thermostatic**

Wall-mounted thermostatic bath-shower mixer with Stella 3 function 80ø handset

Wall-mounted thermostatic shower mixer with Stella 3 function 80ø handset

Built-in thermostatic bath-shower mixer\*

Built-in thermostatic shower mixer\*