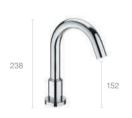

Basin mixer with side handle and pop-up waste

Deck-mounted basin mixer with pop-up waste and separate handle

Built-in basin mixer

Electronic basin tap (single water supply blending valve)

Bidet mixer with pop-up waste

Bidet mixer with pop-up waste, side handle

Wall-mounted shower mixer

Built-in bath-shower mixer\*

Built-in shower mixer\*

Floorstanding bath filler

Basin mixer with pop-up waste

Deck-mounted basin mixer with pop-up waste