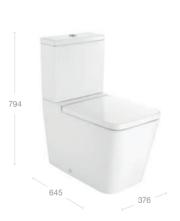

These are hallmarks of your Roca bathroom.

**Bathroom Collections** 

**Innovative WCs** 

Showering Baths

Taps

Mirrors, Lighting and Accessories

The iconic W+W perfectly combines two bathroom essentials in one sustainable, elegant concept. In a harmony of innovation and technology, the pioneering system filters, treats and stores the basin water so it can be reused to flush the toilet, achieving substantial water savings.

#### **In-Tank**

In-Tank has revolutionised the bathroom. For the very first time the cistern and flush system are integrated into the WC itself.

With the installation of either a cistern or flush plate no longer required, this innovation marks the start of a new era in bathrooms.

#### In-Tank

Dimensions in mm

INNOVATIVE WCS | 17