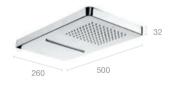

Wall-mounted stainless steel shower head with rain shower

Wall-mounted stainless steel shower head with rain shower and cascade function

Ceiling-mounted stainless steel shower head

Shower body jet with pivot function (allows for the jet angle to be adjusted)

**3-way diverter** - 3 outlets, 1 for overhead shower, 1 for hand shower, 1 for jets

**4-way diverter -** 4 outlets, 1 for overhead shower, 1 for cascade function, 1 for hand shower, 1 for jets

5-way diverter - 5 outlets, 1 for overhead shower, 1 for cascade function, 1 for hand shower, 1 for upper jets, 1 for lower jets

#### **Shower heads**

Puzzle wall-mounted stainless steel

shower head with rain shower

Puzzle wall-mounted stainless steel shower

head with rain shower and cascade function

Puzzle celing-mounted stainless steel