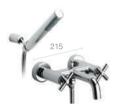

#### Lanta

Basin mixer with pop-up waste Basin mixer with smooth body

Medium height basin mixer with smooth body

Extended basin mixer with smooth body

Bidet mixer with pop-up waste Bidet mixer

Wall-mounted bath-shower mixer

Wall-mounted shower mixer

Built-in bath-shower mixer\*

Built-in bath or shower mixer\*