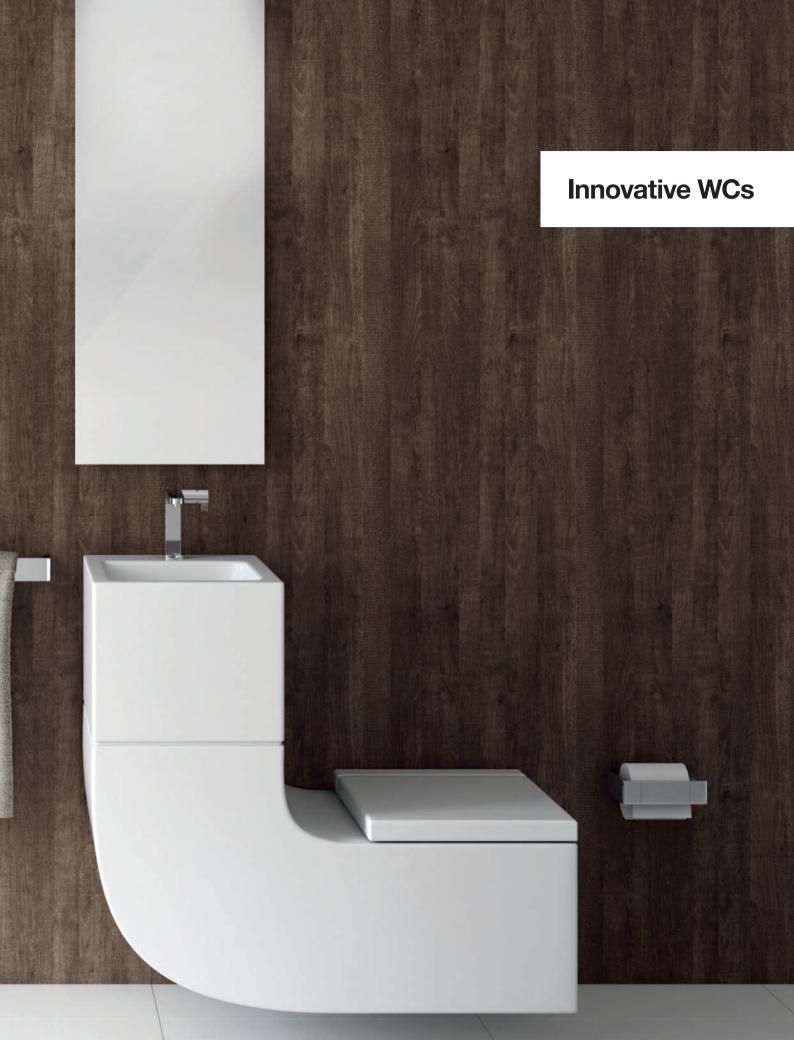

These are hallmarks of your Roca bathroom.

**Bathroom Collections** 

**Innovative WCs** 

Showering Baths

Taps

Mirrors, Lighting and Accessories

The iconic W+W perfectly combines two bathroom essentials in one sustainable, elegant concept. In a harmony of innovation and technology, the pioneering system filters, treats and stores the basin water so it can be reused to flush the toilet, achieving substantial water savings.

#### **In-Tank**

In-Tank has revolutionised the bathroom. For the very first time the cistern and flush system are integrated into the WC itself.

With the installation of either a cistern or flush plate no longer required, this innovation marks the start of a new era in bathrooms.