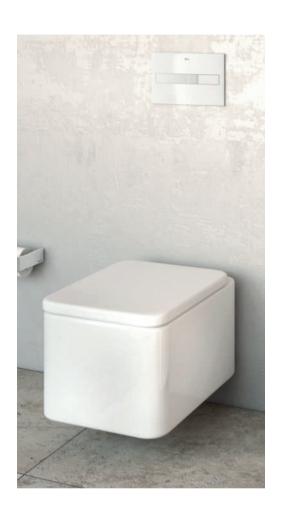

#### **In-Tank**

In-Tank has revolutionised the bathroom. For the very first time the cistern and flush system are integrated into the WC itself.

With the installation of either a cistern or flush plate no longer required, this innovation marks the start of a new era in bathrooms.

#### In-Tank

Dimensions in mm

INNOVATIVE WCS | 17