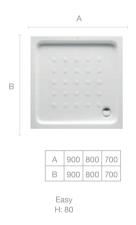

#### **Vitreous China**

Malta Walk-In (Available with or without wenge platform) H: 80

Happening (Optional teak wood platform available) H: 65

Easy H: 80