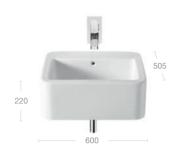

## Wall-hung basins

| А | 750 | 650 | 550 |  |
|---|-----|-----|-----|--|
| В | 495 | 495 | 485 |  |
| С | 145 | 135 | 145 |  |