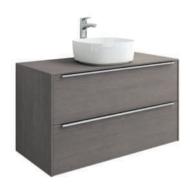

### Your style, your bathroom

Uncomplicated, high-quality bathroom design drives the Inspira furniture range. The two-drawer base units with soft and self-close drawers fit all Inspira basins for a variety of simple, elegant looks.

#### On-countertop basins