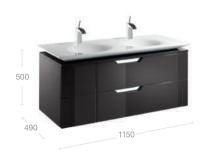

## Prisma

### Base units 1 drawer

900 is avaliable with a LH or RH bowl

Base units 2 drawer\*

450 1182

Column unit

Mirrors

A | 1200 | 900 | 600

Basin frame with integral towel rail

Basins

900 is avaliable with a LH or RH bowl