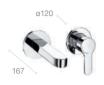

#### Thesis†

Basin mixer with pop-up waste Basin mixer

Extended basin mixer with pop-up waste

Wall-mounted basin mixer

Deck-mounted 3 hole dual control basin mixer with pop-up waste

Wall-mounted dual control basin mixer

Bidet mixer with pop-up waste Bidet mixer

Wall-mounted bath-shower mixer

Wall-mounted shower mixer

Built-in bath or shower mixer\*

Built-in bath-shower mixer\*