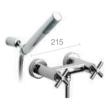

#### Atlas

Basin mixer with pop-up waste Basin mixer with smooth body

Medium height basin mixer with smooth body

Medium plus height basin mixer with smooth body

Extended basin mixer with smooth body

Bidet mixer with pop-up waste Bidet Mixer

Wall-mounted bath-shower mixer

Wall-mounted shower mixer with optional shelf

Built-in bath-shower mixer\*

Built-in bath or shower mixer\*