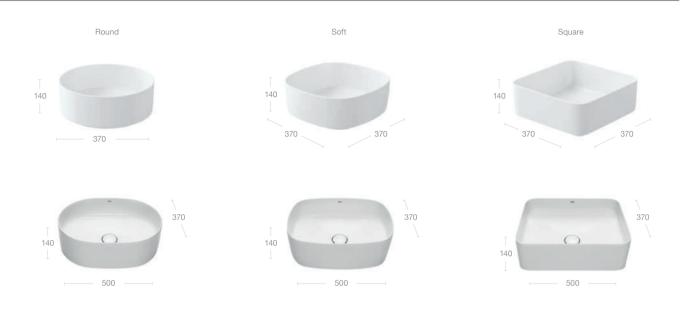

vation and technology. Low water consumption and optimum flushing performance complement the hygienic benefits of smooth, rim-free design.









## "This is where I can disconnect from the world."

"Having somewhere to retreat to is important to me. It's where I go to remind myself who I am and what I care about. I'm a visual person; shapes and forms interest me and enliven the spaces I inhabit.

Everyone should have a space they can go to that rejuvenates them, and inspires them."

David, Digital Developer



### Your style, your bathroom







Uncomplicated, high-quality bathroom design drives the Inspira furniture range. The two-drawer base units with soft and self-close drawers fit all Inspira basins for a variety of simple, elegant looks.

#### Inspira

#### On-countertop basins



#### In-countertop basins



#### Wall-hung basins



#### Base units for On-countertop basins



#### Base units for In-countertop basins



#### Base units for Wall-hung basins



#### Furniture finishes



Textured City Oak/ Dark Mirror Glass



Textured City Oak



Gloss White

#### Inspira

#### Column unit







#### Close-coupled WCs



Round



Round Compact



Square

#### Back-to-wall WC

Round



#### Wall-hung WCs



#### Floor-standing bidets



#### Wall-hung bidets











## "Great things can come from simplicity – I like that."

"I find reassurance in strong shapes and bold forms. Places that convey energy and character revitalise me. Strong design has a powerful impact on my wellbeing and how I relate to my surroundings. When I inhabit a positive space, I feel energ