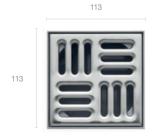

#### In-Drain

In-Drain Shower SQ

50 50 50

Plate X2 - Requires In-Drain Shower Channel

В

Plate X1 - Requires In-Drain Shower Channel (can be reversed to house tile as a drain cover)

Wall-mounted thermostatic hydro-massage column