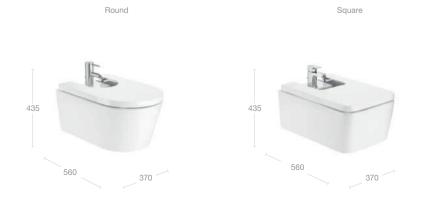

David, Digital Developer



### Your style, your bathroom







Uncomplicated, high-quality bathroom design drives the Inspira furniture range. The two-drawer base units with soft and self-close drawers fit all Inspira basins for a variety of simple, elegant looks.

#### Inspira

#### On-countertop basins



#### In-countertop basins



#### Wall-hung basins



#### Base units for On-countertop basins



#### Base units for In-countertop basins



#### Base units for Wall-hung basins



#### Furniture finishes



Textured City Oak/ Dark Mirror Glass



Textured City Oak



Gloss White

#### Inspira

#### Column unit







#### Close-coupled WCs



Round



Round Compact



Square

#### Back-to-wall WC

Round



#### Wall-hung WCs



#### Floor-standing bidets



#### Wall-hung bidets











## "Great things can come from simplicity – I like that."

"I find reassurance in strong shapes and bold forms. Places that convey energy and character revitalise me. Strong design has a powerful impact on my wellbeing and how I relate to my surroundings. When I inhabit a positive space, I feel energised and inspired. It brings out the best in me."

Amanda, Architect





### Geometric and pure



Element's distinct and radical design and its simple, strong lines allow it to co-exist beautifully with the different stylistic registers found in contemporary interiors.





#### **Element**

#### Wall-hung or On-countertop basin

#### On-countertop basins







Close-coupled WC

Back-to-wall WC

Wall-hung WC







Floor-standing bidet

Wall-hung bidet





#### Baths

Acrylic rece