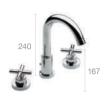

#### Lanta

Basin mixer with pop-up waste Basin mixer with smooth body

Medium height basin mixer with smooth body

Extended basin mixer with smooth body

Bidet mixer with pop-up waste Bidet mixer

Wall-mounted bath-shower mixer