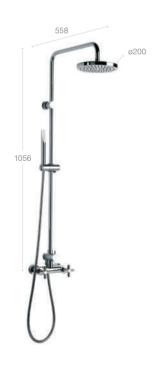

Round thermostatic shower column with round head

Square thermostatic shower column with rectangular head

Loft