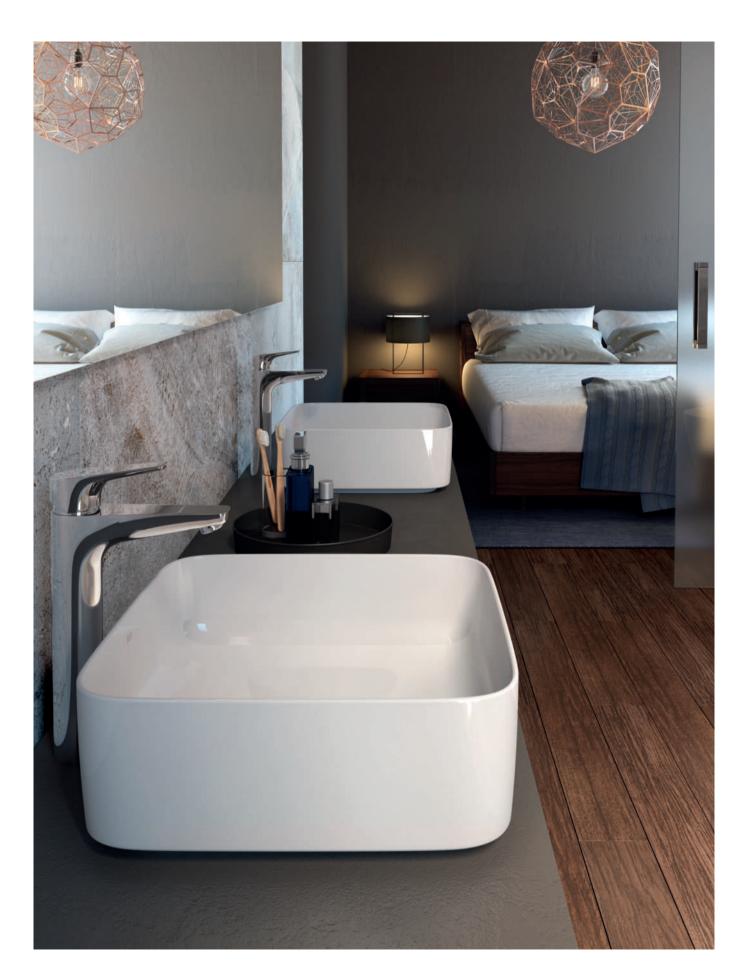

#### Fineceramic®

Distinctive, resilient and exclusive to Roca, Inspira's high-quality Fineceramic® basin material is 40% lighter and 30% stronger than conventional porcelain.

Highly appealing in their simplicity, these basins embody our innovative approach to design and functionality.

Choose from Round, Soft or Square, or combine designs to create your bathroom space, your way.

"There's great joy in symmetry. Clean lines and balance elevate the quality of my environment."

"There is no hiding when design is simple and minimalist; it's when everything is stripped back that quality speaks for itself. Design is about much more than clean lines and perfect forms, however; great design has to perform too.