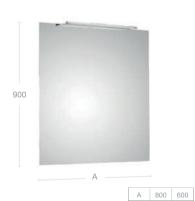

#### Mirrors

306

400

#### Furniture finishes

Gloss White

Drawer Interior (fabric finish)

Dimensions in mm
\*Optional legs available
FURNITURE | HEIMA | 109