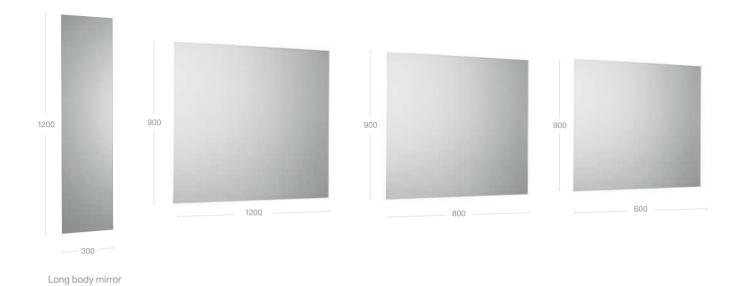

SQ



50 50 50

Plate X2 - Requires In-Drain Shower Channel

В



Plate X1 - Requires In-Drain Shower Channel (can be reversed to house tile as a drain cover)









Wall-mounted thermostatic hydro-massage column



Round thermostatic shower column with round head



Square thermostatic shower column with rectangular head

Loft

#### Deck-T



Thermostatic shower column with adjustable installation height and swivelling rain shower head



Thermostatic shower column with adjustable installation height and swivelling rain shower head



Wall-mounted twin-lever shower column







# It's all in the detail

It's the small things that count. Choose from beautiful accessories to add your own touches. Create a bathroom that inspires and fits seamlessly with your lifestyle.





#### Deimos



#### Prisma



#### Luna



#### Luna mirrored cabinets



#### **Furniture finishes for Luna mirrored cabinets**



Smartlight Delight



#### **Superinox**



#### Victoria



#### Select



#### **Twin**



#### Nuova







# A unified approach

Sitting effortlessly in the bathroom space, Roca operational plates embody a commitment to high-quality design and function in every product we create.

#### **PL1 Dual Flush Plate**



#### **PL2 Dual Flush Plate**



#### **EP1 Electronic Dual Flush Plate**



#### **PL4 Dual Flush Plate**



#### **PL5 Dual Flush Plate**



#### **PL6 Dual Flush Plate**









## Internationally renowned

Working with leading architects, Roca is part of some of the most prestigious buildings across the world. Creating unique and beautiful bathroom spaces