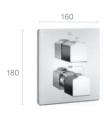

#### **Puzzle**

Built-in thermostatic mixer with 3-way diverter - stainless steel

Built-in thermostatic mixer with 4-way diverter - stainless steel

Built-in thermostatic mixer with 5-way diverter - stainless steel

**3-way diverter** - 3 outlets, 1 for overhead shower, 1 for hand shower, 1 for jets

**4-way diverter -** 4 outlets, 1 for overhead shower, 1 for cascade function, 1 for hand shower, 1 for jets

5-way diverter - 5 outlets, 1 for overhead shower, 1 for cascade function, 1 for hand shower, 1 for upper jets, 1 for lower jets