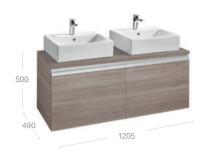

### Your style, your bathroom

Uncomplicated, high-quality bathroom design drives the Inspira furniture range. The two-drawer base units with soft and self-close drawers fit all Inspira basins for a variety of simple, elegant looks.

#### Base units for On-countertop basins