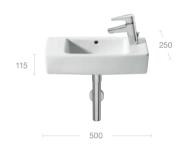

## Hall

## Wall-hung basins

| А | 750 | 650 | 550 |  |
|---|-----|-----|-----|--|
| В | 495 | 495 | 485 |  |
| С | 145 | 135 | 145 |  |