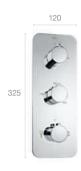

#### **Puzzle**

Built-in thermostatic mixer with 3-way diverter - stainless steel

Built-in thermostatic mixer with 4-way diverter - stainless steel

Built-in thermostatic mixer with 5-way diverter - stainless steel

**3-way diverter** - 3 outlets, 1 for overhead shower, 1 for hand shower, 1 for jets

**4-way diverter -** 4 outlets, 1 for overhead shower, 1 for cascade function, 1 for hand shower, 1 for jets

5-way diverter - 5 outlets, 1 for overhead shower, 1 for cascade function, 1 for hand shower, 1 for upper jets, 1 for lower jets