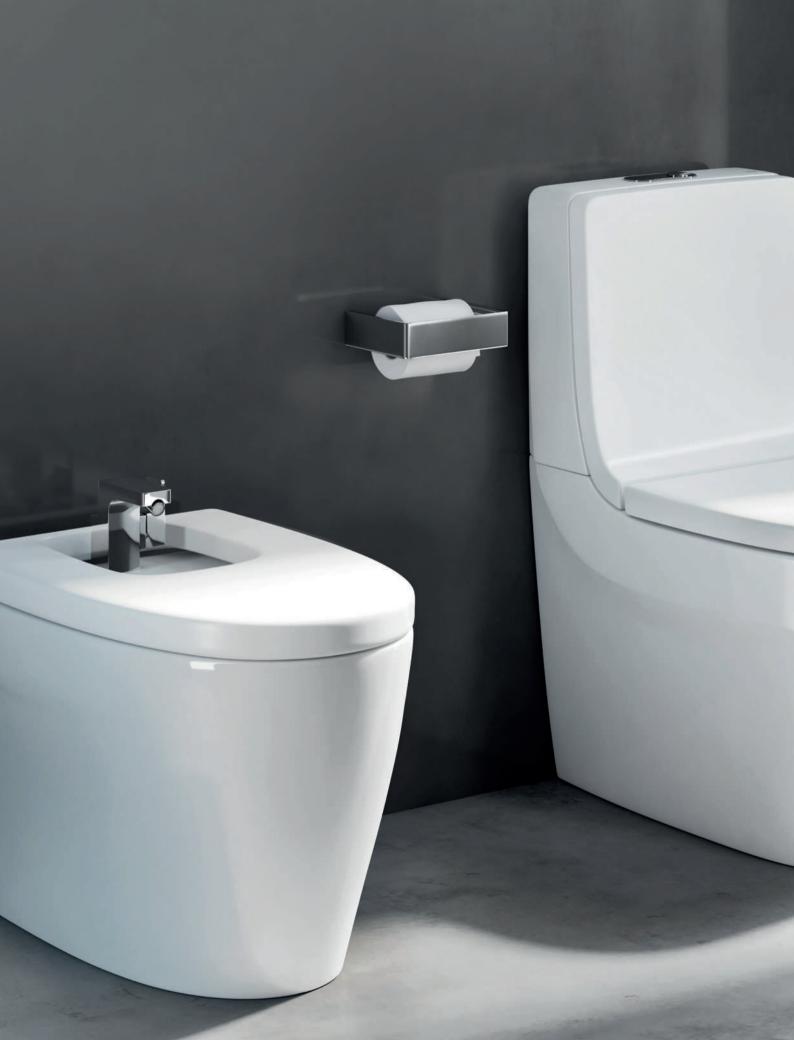

#### **In-Tank**

In-Tank has revolutionised the bathroom. For the very first time the cistern and flush system are integrated into the WC itself.

With the installation of either a cistern or flush plate no longer required, this innovation marks the start of a new era in bathrooms.

#### In-Tank

Dimensions in mm

INNOVATIVE WCS | 17