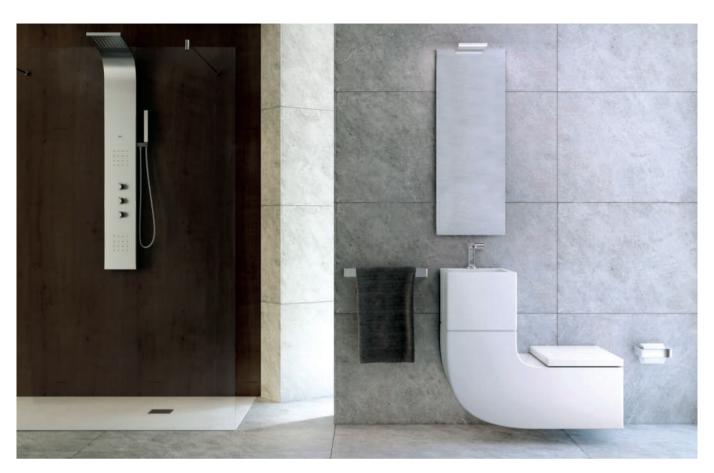

These are hallmarks of your Roca bathroom.

**Bathroom Collections** 

**Innovative WCs** 

Showering Baths

Taps

Mirrors, Lighting and Accessories

The iconic W+W perfectly combines two bathroom essentials in one sustainable, elegant concept. In a harmony of innovation and technology, the pioneering system filters, treats and stores the basin water so it can be reused to flush the toilet, achieving substantial water savings.

#### W+W