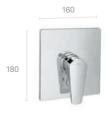

### **T-1000 Thermostatic**

Wall-mounted thermostatic bath-shower mixer with Stella 3 function 80ø handset

Wall-mounted thermostatic shower mixer with Stella 3 function 80ø handset

Built-in thermostatic bath-shower mixer\*

Built-in thermostatic shower mixer\*

#### **T-2000 Thermostatic**

Wall-mounted thermostatic shower mixer with shelf

#### **Loft Thermostatic**

Wall-mounted thermostatic bath-shower mixer with kit

Wall-mounted thermostatic shower mixer with kit

Built-in thermostatic bath-shower mixer

Built-in thermostatic bath or shower mixer

#### **Thesis Thermostatic**

Wall-mounted thermostatic bath-shower mixer with kit

Wall-mounted thermostatic shower mixer

Built-in thermostatic bath-shower mixer

Built-in thermostatic bath or shower mixer

#### **Thesis Thermostatic**

#### **L90 Thermostatic**

shower mixer

Wall-mounted thermostatic Wall-mounted thermostatic bath-shower mixer

Built-in thermostatic shower mixer\*