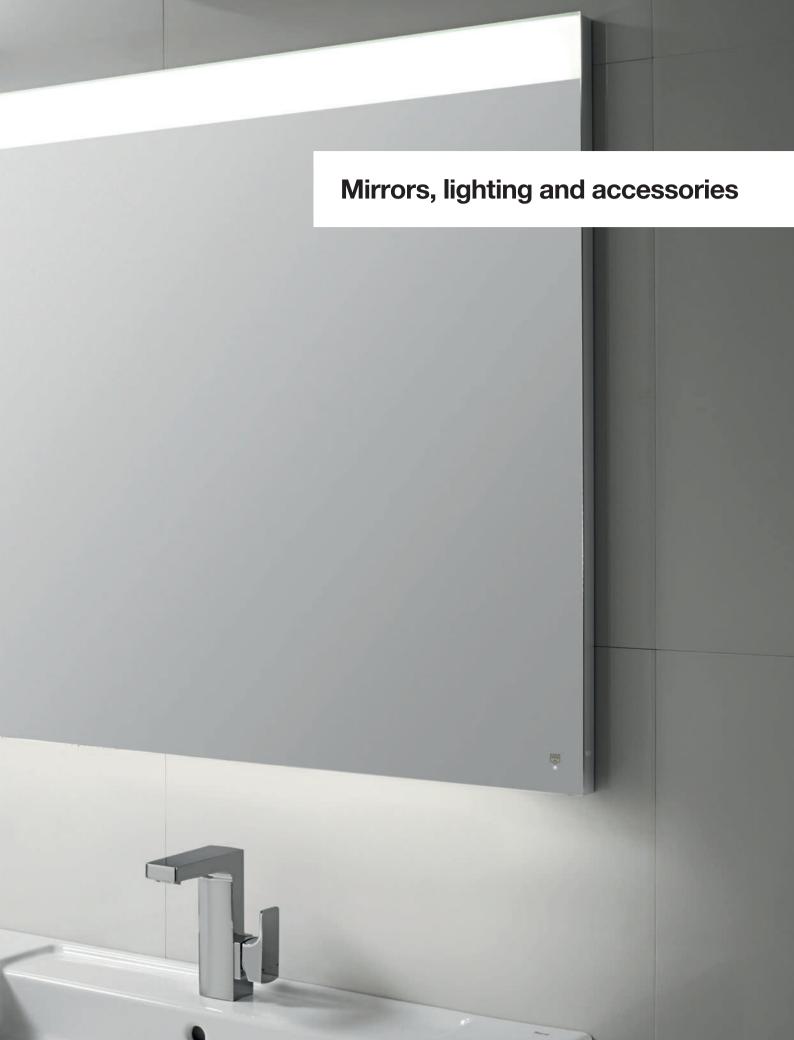

These are hallmarks of your Roca bathroom.

**Bathroom Collections** 

**Innovative WCs** 

Showering Baths

Taps

Mirrors, Lighting and Accessories

The iconic W+W perfectly combines two bathroom essentials in one sustainable, elegant concept. In a harmony of innovation and technology, the pioneering system filters, treats and stores the basin water so it can be reused to flush the toilet, achieving substantial water savings.

# It's all in the detail

It's the small things that count. Choose from beautiful accessories to add your own touches. Create a bathroom that inspires and fits seamlessly with your lifestyle.