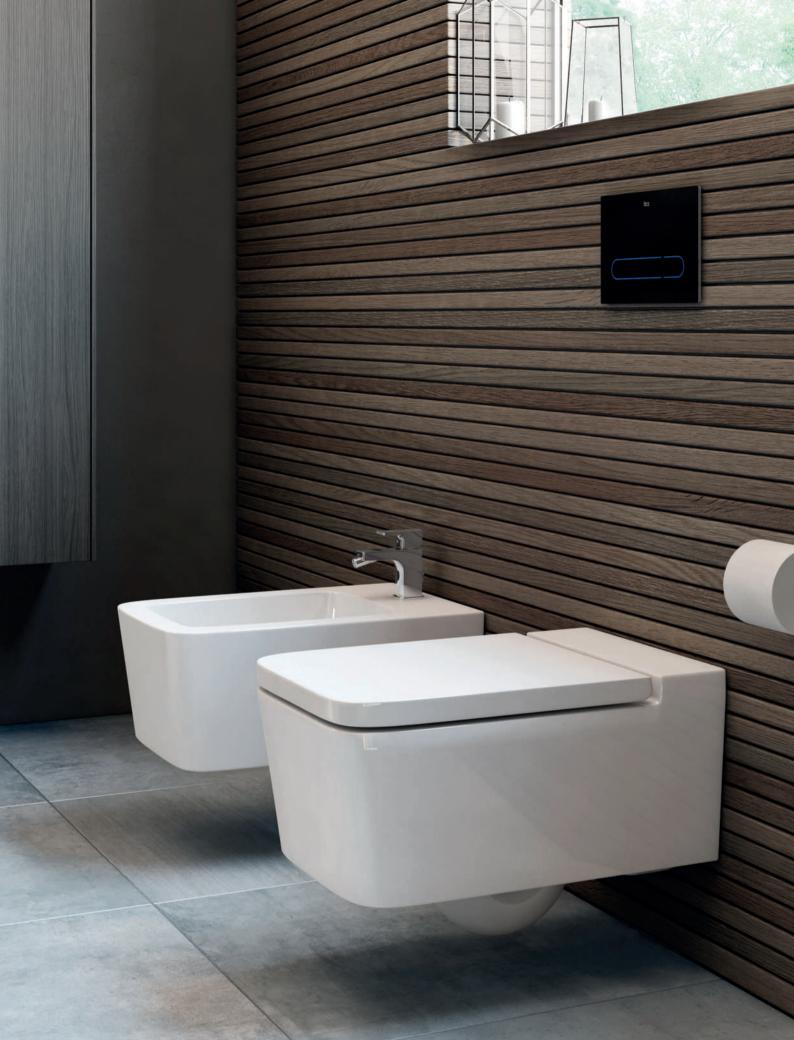

These are hallmarks of your Roca bathroom.

**Bathroom Collections** 

**Innovative WCs** 

Showering Baths

Taps

Mirrors, Lighting and Accessories

The iconic W+W perfectly combines two bathroom essentials in one sustainable, elegant concept. In a harmony of innovation and technology, the pioneering system filters, treats and stores the basin water so it can be reused to flush the toilet, achieving substantial water savings.

#### **In-Tank**

In-Tank has revolutionised the bathroom. For the very first time the cistern and flush system are integrated into the WC itself.

With the installation of either a cistern or flush plate no longer required, this innovation marks the start of a new era in bathrooms.