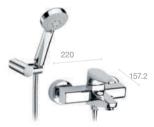

#### Lanta

Basin mixer with pop-up waste Basin mixer with smooth body

Medium height basin mixer with smooth body

Extended basin mixer with smooth body

Bidet mixer with pop-up waste Bidet mixer

Wall-mounted bath-shower mixer

Wall-mounted shower mixer

Built-in bath-shower mixer\*

Built-in bath or shower mixer\*