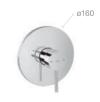

### **T-1000 Thermostatic**

Wall-mounted thermostatic bath-shower mixer with Stella 3 function 80ø handset

Wall-mounted thermostatic shower mixer with Stella 3 function 80ø handset

Built-in thermostatic bath-shower mixer\*

Built-in thermostatic shower mixer\*