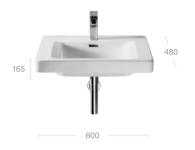

## Hall

## Wall-hung basins

| А | 750 | 650 | 550 |  |
|---|-----|-----|-----|--|
| В | 495 | 495 | 485 |  |
| С | 145 | 135 | 145 |  |