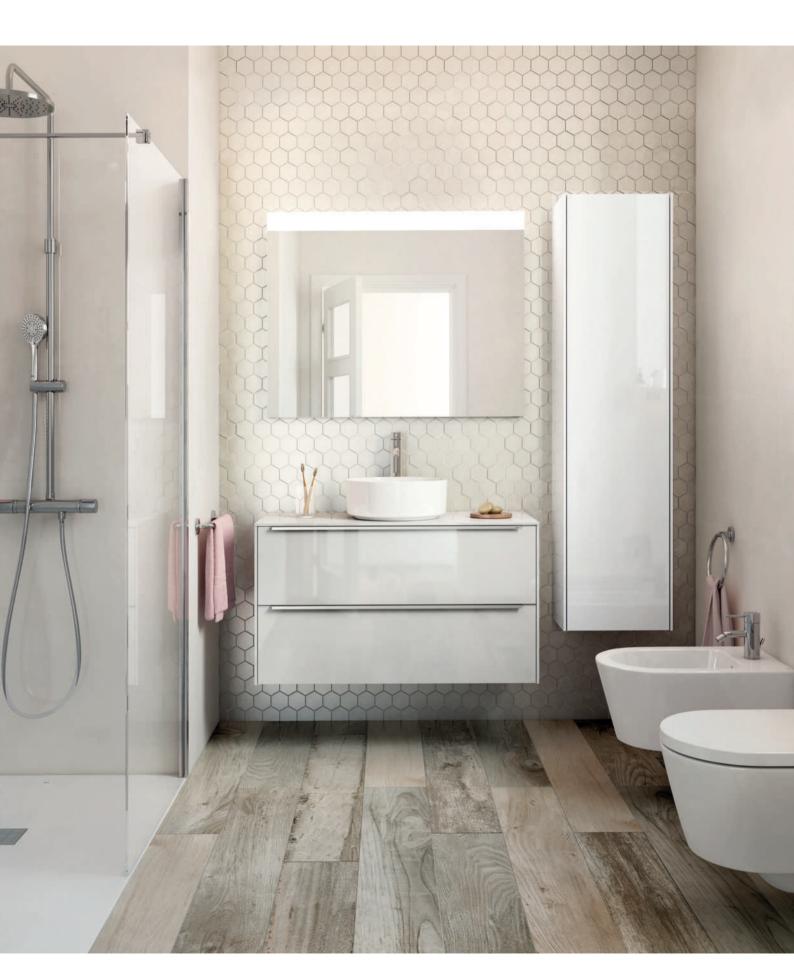

ca bathroom.







**Bathroom Collections** 







**Innovative WCs** 





Showering Baths





Taps

Mirrors, Lighting and Accessories







The iconic W+W perfectly combines two bathroom essentials in one sustainable, elegant concept. In a harmony of innovation and technology, the pioneering system filters, treats and stores the basin water so it can be reused to flush the toilet, achieving substantial water savings.









#### **In-Tank**

In-Tank has revolutionised the bathroom. For the very first time the cistern and flush system are integrated into the WC itself.

With the installation of either a cistern or flush plate no longer required, this innovation marks the start of a new era in bathrooms.

#### W+W



#### In-Tank







Dimensions in mm

INNOVATIVE WCS | 17













#### "I can show my appreciation for beauty and balance."

"I love having a bathroom that reflects who I am as an individual.

Being able to create an uplifting, beautiful space of my own is inspiring. I have the choice to reflect different parts of my personality and show what's important to me. We are complex beings and this can be reflected through our design decisions."

Frances, Designer

## Possibility born from simplicity









#### Fineceramic®

Distinctive, resilient and exclusive to Roca, Inspira's high-quality Fineceramic® basin material is 40% lighter and 30% stronger than conventional porcelain.

Highly appealing in their simplicity, these basins embody our innovative approach to design and functionality.

Choose from Round, Soft or Square, or combine designs to create