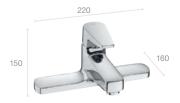

Deck-mounted bath filler

Built-in bath-shower mixer\*

Built-in bath or shower mixer\*

Basin mixer with pop-up waste Basin mixer with smooth body

Medium height basin mixer with smooth body

Extended basin mixer with pop-up waste

Wall-mounted basin mixer

Electronic basin mixer

Bidet mixer with pop-up waste

Wall-mounted bath-shower mixer

Wall-mounted shower mixer

Built-in bath-shower mixer

Built-in bath-shower mixer

Deck-mounted bath-shower mixer

Deck-mounted bath filler