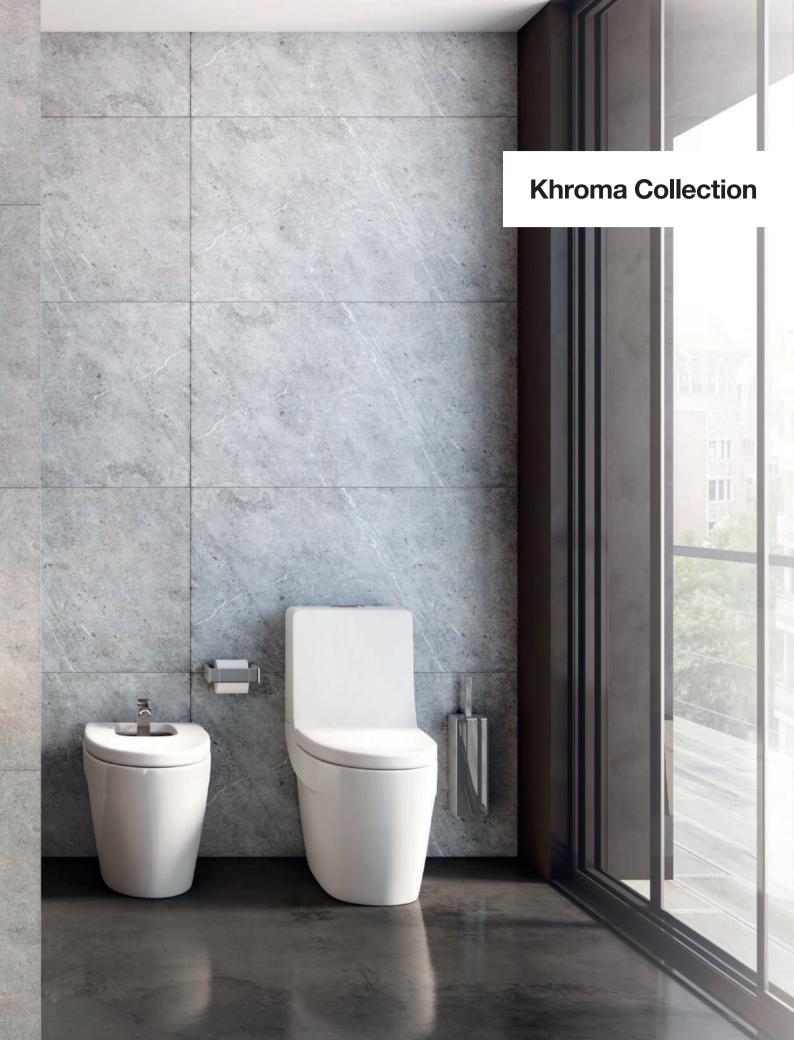

# **Expressive** and elegant

Complementary forms and finishes provide an elegant, sensory experience in the Khroma Collection. The blend of bold colour schemes and fluid, elegant design make this collection the perfect way to express your own creativity. Choose from a selection of basin and WC options, which include soft textured seat and cistern covers, to personalise your space and add colour for a laid-back feel in the bathroom.

#### Khroma

#### Wall-hung basins\*

#### On-countertop basins

Close-coupled WC

Back-to-wall WC

Wall-hung WC

Floor-standing bidet

Wall-hung bidet

WC and bidet seat colours