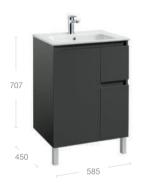

## Prisma

### Base units 1 drawer

900 is avaliable with a LH or RH bowl

Base units 2 drawer\*

450 1182

Column unit

Mirrors

A | 1200 | 900 | 600

Basin frame with integral towel rail

Basins

900 is avaliable with a LH or RH bowl

## Furniture finishes

Gloss Anthracite Grey

Gloss White

Textured Ash

Gloss White and Textured Ash

Drawer Interior (fabric finish)