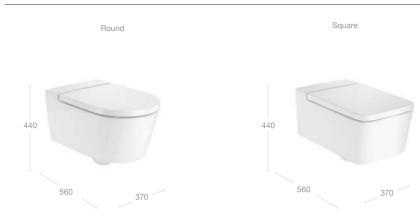

#### Close-coupled WCs

Round

Round Compact

Square

#### Back-to-wall WC

Round

#### Wall-hung WCs