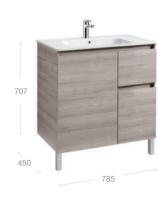

## Prisma

### Base units 1 drawer

900 is avaliable with a LH or RH bowl

Base units 2 drawer\*

450 1182

Column unit

Mirrors

A | 1200 | 900 | 600

Basin frame with integral towel rail

Basins

900 is avaliable with a LH or RH bowl

## Furniture finishes

Gloss Anthracite Grey

Gloss White

Textured Ash

Gloss White and Textured Ash

Drawer Interior (fabric finish)