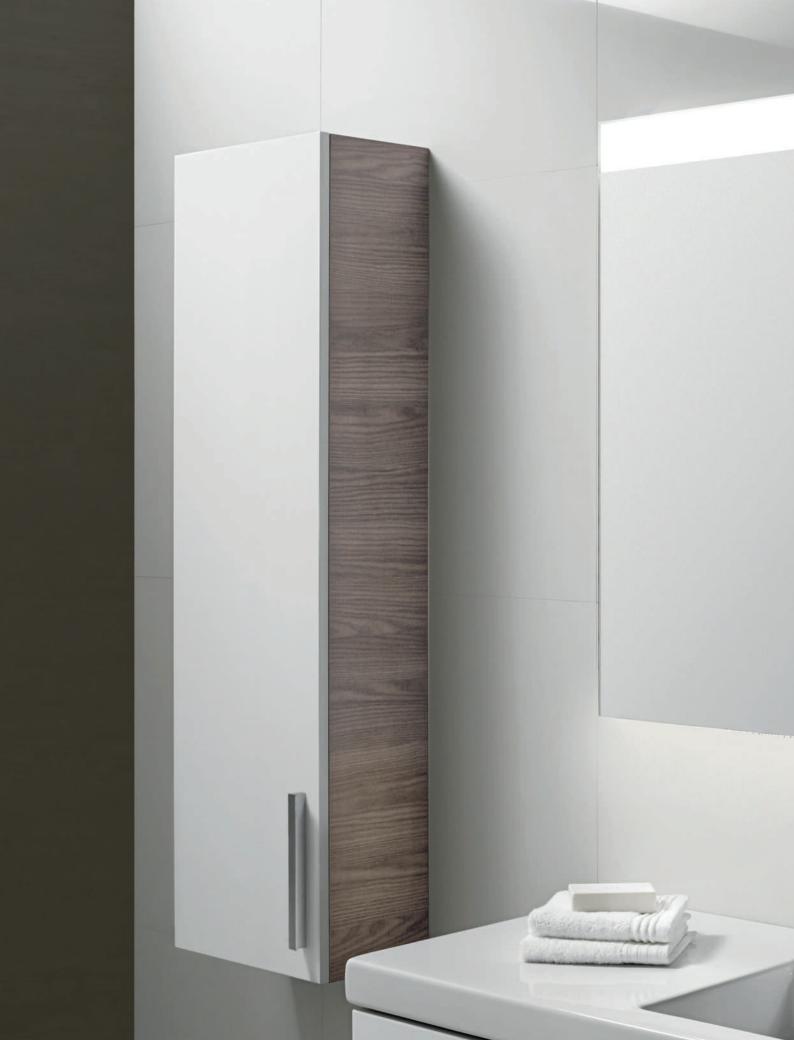

n with upstand

#### **Vitreous China**







Malta Walk-In (Available with or without wenge platform) H: 80

Happening (Optional teak wood platform available) H: 65

Easy H: 80





#### In-Drain



In-Drain Shower SQ



50 50 50

Plate X2 - Requires In-Drain Shower Channel

В



Plate X1 - Requires In-Drain Shower Channel (can be reversed to house tile as a drain cover)









Wall-mounted thermostatic hydro-massage column



Round thermostatic shower column with round head



Square thermostatic shower column with rectangular head

Loft

#### Deck-T



Thermostatic shower column with adjustable installation height and swivelling rain shower head



Thermostatic shower column with adjustable installation height and swivelling rain shower head



Wall-mounted twin-lever shower column







# It's all in the detail

It's the small things that count. Choose from beautiful accessories to add your own touches. Create a bathroom that inspires and fits seamlessly with your lifestyle.





#### Deimos



#### Prisma



#### Luna



#### Luna mirrored cabinets



#### **Furniture finishes for Luna mirrored cabinets**



Smartlight Delight



#### **Superinox**



#### Victoria



#### Select



#### **Twin**



#### Nuova







# A unified approach

Sitting effortlessly in the bathroom space, Roca operational plates embody a commitment to high-quality design and function in every product we create.

#### **PL1 Dual Flush Plate**



#### **PL2 Dual Flush Plate**



#### **EP1 Electronic Dual Flush Plate**



#### **PL4 Dual Flush Plate**



#### **PL5 Dual Flush Plate**



###