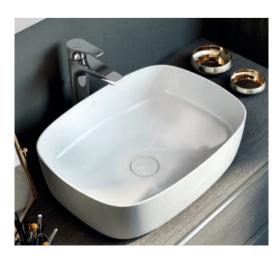

#### Fineceramic®

Distinctive, resilient and exclusive to Roca, Inspira's high-quality Fineceramic® basin material is 40% lighter and 30% stronger than conventional porcelain.

Highly appealing in their simplicity, these basins embody our innovative approach to design and functionality.

Choose from Round, Soft or Square, or combine designs to create your bathroom space, your way.

"There's great joy in symmetry. Clean lines and balance elevate the quality of my environment."

"There is no hiding when design is simple and minimalist; it's when everything is stripped back that quality speaks for itself. Design is about much more than clean lines and perfect forms, however; great design has to perform too.