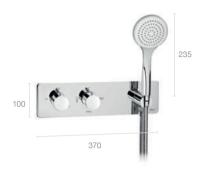

#### In-Drain

In-Drain Shower SQ

50 50 50

Plate X2 - Requires In-Drain Shower Channel

В

Plate X1 - Requires In-Drain Shower Channel (can be reversed to house tile as a drain cover)

Wall-mounted thermostatic hydro-massage column

Round thermostatic shower column with round head

Square thermostatic shower column with rectangular head

Loft