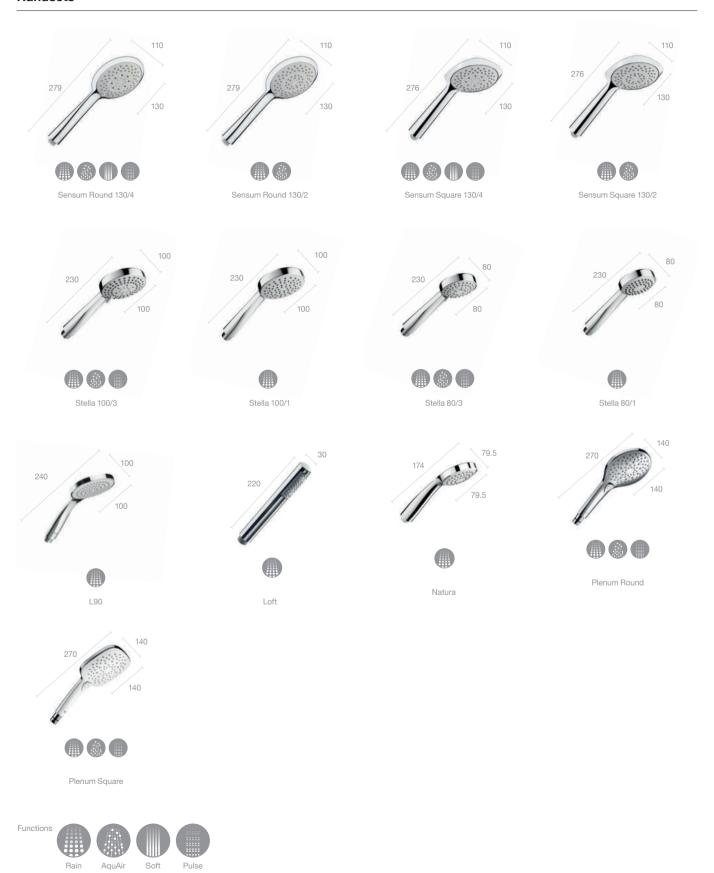

#### **Handsets**

Soft

#### **Shower heads**

Puzzle wall-mounted stainless steel

shower head with rain shower

Puzzle wall-mounted stainless steel shower

head with rain shower and cascade function

Puzzle celing-mounted stainless steel