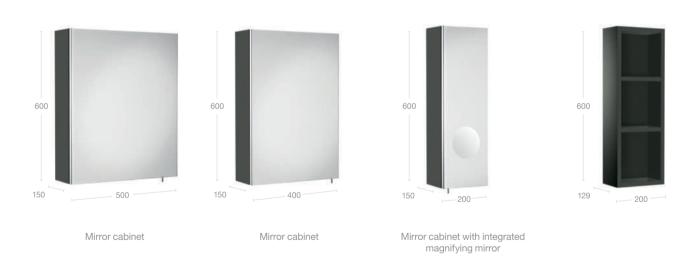

#### Luna mirrored cabinets

#### **Furniture finishes for Luna mirrored cabinets**

Smartlight Delight