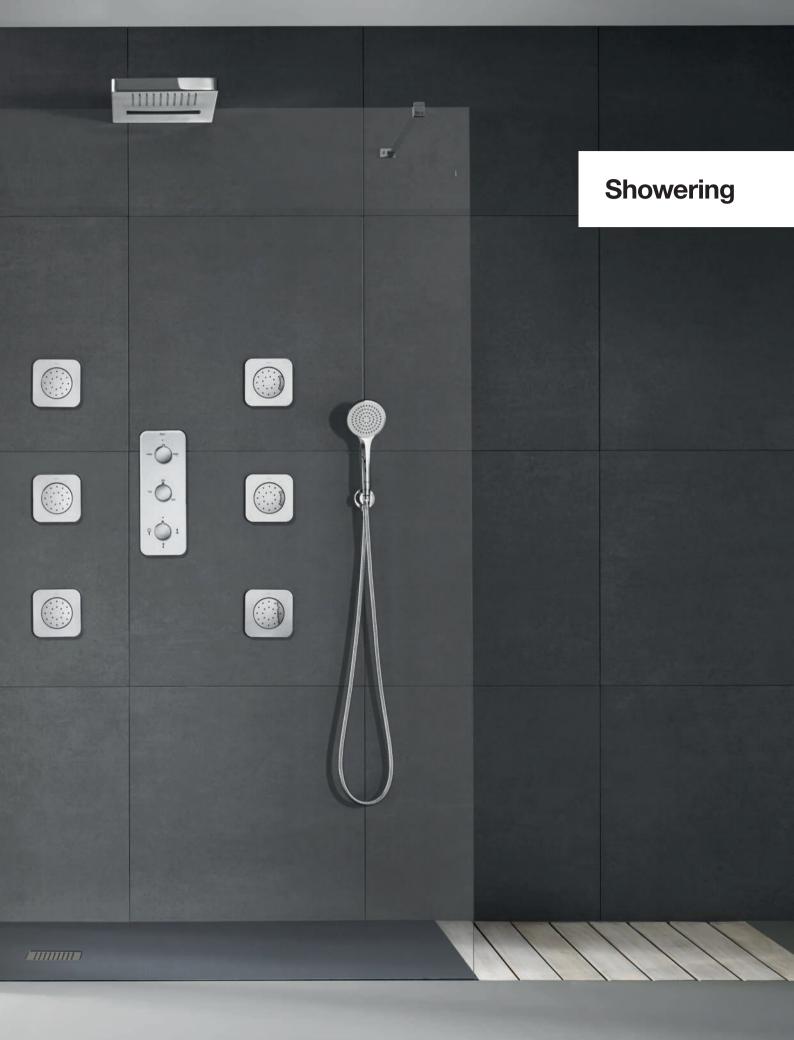

# Intelligent shower solutions

Functionality should never compromise on style.

Desirable design blends with fresh thinking, Roca's shower range will allow you to transform your everyday experience.

Whether to invigorate or relax, immerse your senses with one of our shower solutions and experience the precision and power of water like never before.

#### **Puzzle**

Built-in thermostatic mixer with 3-way diverter - stainless steel

Built-in thermostatic mixer with 4-way diverter - stainless steel

Built-in thermostatic mixer with 5-way diverter - stainless steel

Wall-mounted stainless steel shower head with rain shower

Wall-mounted stainless steel shower head with rain shower and cascade function

Ceiling-mounted stainless steel shower head

Shower body jet with pivot function (allows for the jet angle to be adjusted)

**3-way diverter** - 3 outlets, 1 for overhead shower, 1 for hand shower, 1 for jets

**4-way diverter -** 4 outlets, 1 for overhead shower, 1 for cascade function, 1 for hand shower, 1 for jets

5-way diverter - 5 outlets, 1 for overhead shower, 1 for cascade function, 1 for hand shower, 1 for upper jets, 1 for lower jets