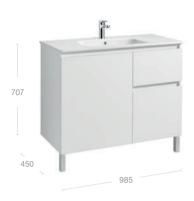

## Prisma

### Base units 1 drawer

900 is avaliable with a LH or RH bowl

Base units 2 drawer\*

450 1182

Column unit

Mirrors

A | 1200 | 900 | 600

Basin frame with integral towel rail

Basins

900 is avaliable with a LH or RH bowl

## Furniture finishes

Gloss Anthracite Grey

Gloss White

Textured Ash

Gloss White and Textured Ash

Drawer Interior (fabric finish)