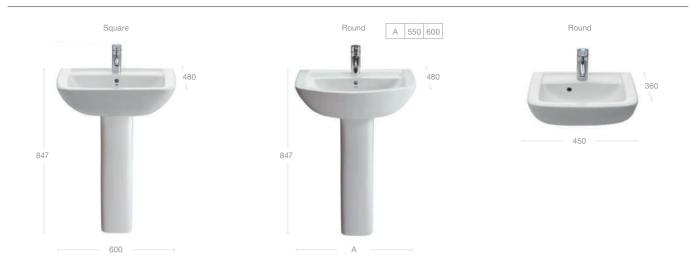

Floor-standing bidet

## Wall-hung bidet







## Baths



1800 —

750



1700







## "Life's complex so why not simplify things?"

"The bathroom is one of the rooms in our house used by the whole family.

For that reason it needs to be an uncomplicated space that combines wellbeing and functionality. We're often out and about so we love that the space fits perfectly with our lifestyle. It's stylish, relaxed and welcoming, just what we need."

Sandy and Jason, Café Owners



## Softness and simplicity

Strong lines create a sense of welcome in the Aire Collection. The simple, striking design is beautifully functional, infusing a sense of warmth in the bathroom. Its practical, appealing nature makes Aire a favourite for a relaxed, comfortable space.





## Aire

## Wall-hung basins\*



Close-coupled WCs Back-to-wall WC Wall-hung WC



Back-to-wall bidets Wall-hung bidet











# A life more organised

Customise your bathroom look with our versatile, striking furniture solutions. Highly functional, simple designs give your bathroom modern elegance.





















## **A**nima

## Base units\*







## Column units







## Basins





A 1000 800 600

## Furniture finishes







A 1000 800 600

Textured Grey

Gloss White

## Prisma

### Base units 1 drawer





900 is avaliable with a LH or RH bowl



Base units 2 drawer\*





450 1182

Column unit



Mirrors

A | 1200 | 900 | 600

Basin frame with integral towel rail



Basins







900 is avaliable with a LH or RH bowl

## Furniture finishes



Gloss Anthracite Grey



Gloss White



Textured Ash





Gl