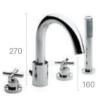

# **Loft Elite**

Basin mixer with pop-up waste

Deck-mounted 3-hole basin mixer with pop-up waste

Wall-mounted 3-hole basin mixer

Bidet mixer with pop-up waste

Deck-mounted bath-shower mixer

Extended height basin mixer with pop-up waste

Basin mixer with side handle and pop-up waste

Deck-mounted basin mixer with pop-up waste and separate handle

Built-in basin mixer

Electronic basin tap (single water supply blending valve)

Bidet mixer with pop-up waste

Bidet mixer with pop-up waste, side handle

Wall-mounted shower mixer

Built-in bath-shower mixer\*

Built-in shower mixer\*

Floorstanding bath filler

Basin mixer with pop-up waste

Deck-mounted basin mixer with pop-up waste