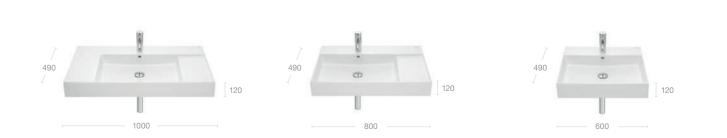

### Your style, your bathroom

Uncomplicated, high-quality bathroom design drives the Inspira furniture range. The two-drawer base units with soft and self-close drawers fit all Inspira basins for a variety of simple, elegant looks.

#### Inspira