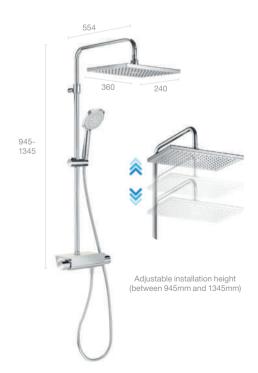

#### Deck-T

Thermostatic shower column with adjustable installation height and swivelling rain shower head

Thermostatic shower column with adjustable installation height and swivelling rain shower head

Wall-mounted twin-lever shower column