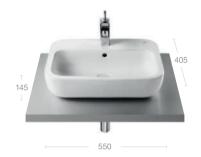

## Wall-hung basins

| А | 750 | 650 | 550 |  |
|---|-----|-----|-----|--|
| В | 495 | 495 | 485 |  |
| С | 145 | 135 | 145 |  |