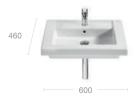

om. Its practical, appealing nature makes Aire a favourite for a relaxed, comfortable space.





## Aire

## Wall-hung basins\*



Close-coupled WCs Back-to-wall WC Wall-hung WC



Back-to-wall bidets Wall-hung bidet











# A life more organised

Customise your bathroom look with our versatile, striking furniture solutions. Highly functional, simple designs give your bathroom modern elegance.





















## **A**nima

## Base units\*







## Column units







## Basins





A 1000 800 600

## Furniture finishes







A 1000 800 600

Textured Grey

Gloss White

## Prisma

### Base units 1 drawer





900 is avaliable with a LH or RH bowl



Base units 2 drawer\*





450 1182

Column unit



Mirrors

A | 1200 | 900 | 600

Basin frame with integral towel rail



Basins







900 is avaliable with a LH or RH bowl

## Furniture finishes



Gloss Anthracite Grey



Gloss White



Textured Ash





Gloss White and Textured Ash

Drawer Interior (fabric finish)

#### Heima

#### Base units







Furniture compatible with the following basins: Khroma, Urban, Sofia, Diverta, Terra, Urbi 1, Fuego, The Gap, Bol, Hall 520

# Column unit



# Lights





#### Mirrors

306



400





#### Furniture finishes











Gloss White

Drawer Interior (fabric finish)

Dimensions in mm
\*Optional legs available
FURNITURE | HEIMA | 109

# **Stratum**

# Base units



# Basins



# Furniture finishes



# Kalahari

# Base units







# Column unit



# Wall-hung or on-countertop basins







A 800 650 B 490 450

# Furniture finishes







Gloss Gloss Taupe Anthracite Gr