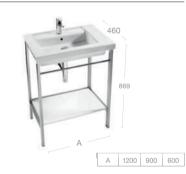

### Base units 1 drawer

900 is avaliable with a LH or RH bowl

Base units 2 drawer\*

450 1182

Column unit

Mirrors

A | 1200 | 900 | 600

Basin frame with integral towel rail