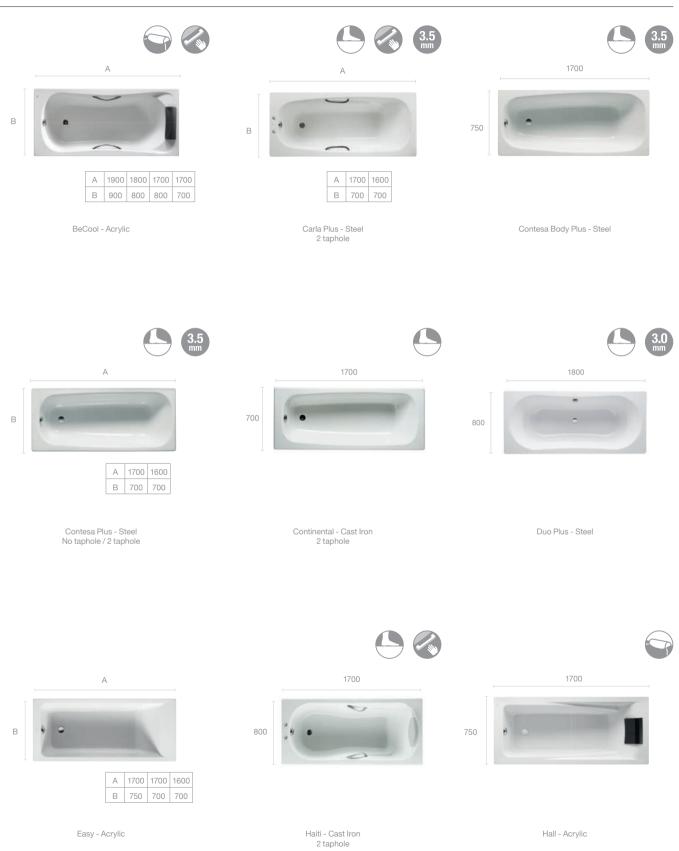

# Soak up the moment

Baths that are as individual as you.

Representing indulgence and smart design, a Roca bath completes your bathroom.

Soft, curved lines, classic sophistication and designed for maximum comfort. Our bath range offers versatility and adaptability to fit any space or bathroom aesthetic.

#### Freestanding

#### Supplied as standard or available as extra

Headrest

Anti-slip

Super Heavy Weight Gauge

#### Double-ended

Duo Oval Plus - Steel

#### Single-ended

#### Supplied as standard or available as extra

Grips

Headrest

Anti-slip

Weight Gauge