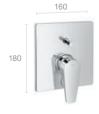

### **T-1000 Thermostatic**

Wall-mounted thermostatic bath-shower mixer with Stella 3 function 80ø handset

Wall-mounted thermostatic shower mixer with Stella 3 function 80ø handset

Built-in thermostatic bath-shower mixer\*

Built-in thermostatic shower mixer\*

#### **T-2000 Thermostatic**

Wall-mounted thermostatic shower mixer with shelf

#### **Loft Thermostatic**

Wall-mounted thermostatic bath-shower mixer with kit

Wall-mounted thermostatic shower mixer with kit

Built-in thermostatic bath-shower mixer

Built-in thermostatic bath or shower mixer

#### **Thesis Thermostatic**

Wall-mounted thermostatic bath-shower mixer with kit

Wall-mounted thermostatic shower mixer

Built-in thermostatic bath-shower mixer

Built-in thermostatic bath or shower mixer

#### **Thesis Thermostatic**

#### **L90 Thermostatic**

shower mixer

Wall-mounted thermostatic Wall-mounted thermostatic bath-shower mixer

Built-in thermostatic shower mixer\*