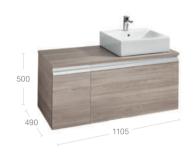

# Kalahari

# Base units

# Wall-hung or on-countertop basins

A 800 650 B 490 450