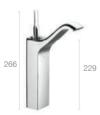

# **Loft Elite**

Basin mixer with pop-up waste

Deck-mounted 3-hole basin mixer with pop-up waste

Wall-mounted 3-hole basin mixer

Bidet mixer with pop-up waste

Deck-mounted bath-shower mixer

Extended height basin mixer with pop-up waste

Basin mixer with side handle and pop-up waste

Deck-mounted basin mixer with pop-up waste and separate handle

Built-in basin mixer

Electronic basin tap (single water supply blending valve)

Bidet mixer with pop-up waste

Bidet mixer with pop-up waste, side handle

Wall-mounted shower mixer

Built-in bath-shower mixer\*

Built-in shower mixer\*

Floorstanding bath filler

Basin mixer with pop-up waste

Deck-mounted basin mixer with pop-up waste

Built-in basin mixer

A 236 190 155

Bidet mixer with pop-up waste

Wall-mounted bath-shower mixer

Wall-mounted shower mixer

Deck-mounted bath-shower mixer

Floorstanding bath-shower mixer

Extended electronic basin mixer

Electronic basin mixer

Wall-mounted electronic basin mixer