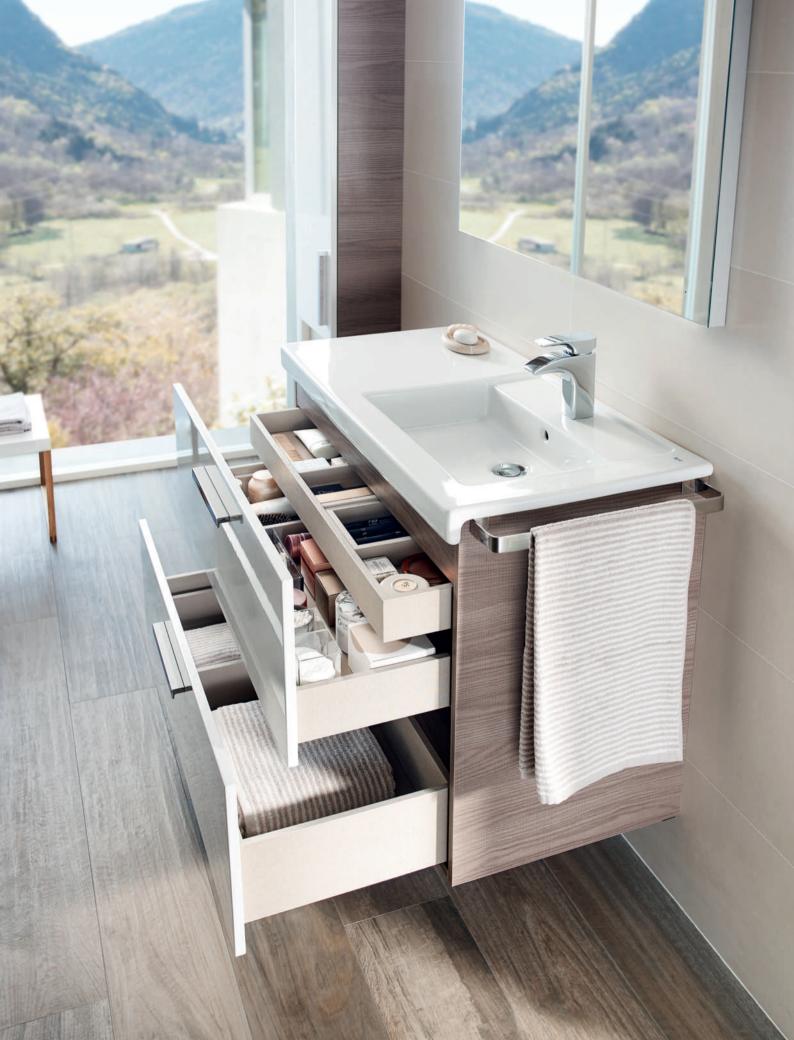

### Your style, your bathroom

Uncomplicated, high-quality bathroom design drives the Inspira furniture range. The two-drawer base units with soft and self-close drawers fit all Inspira basins for a variety of simple, elegant looks.