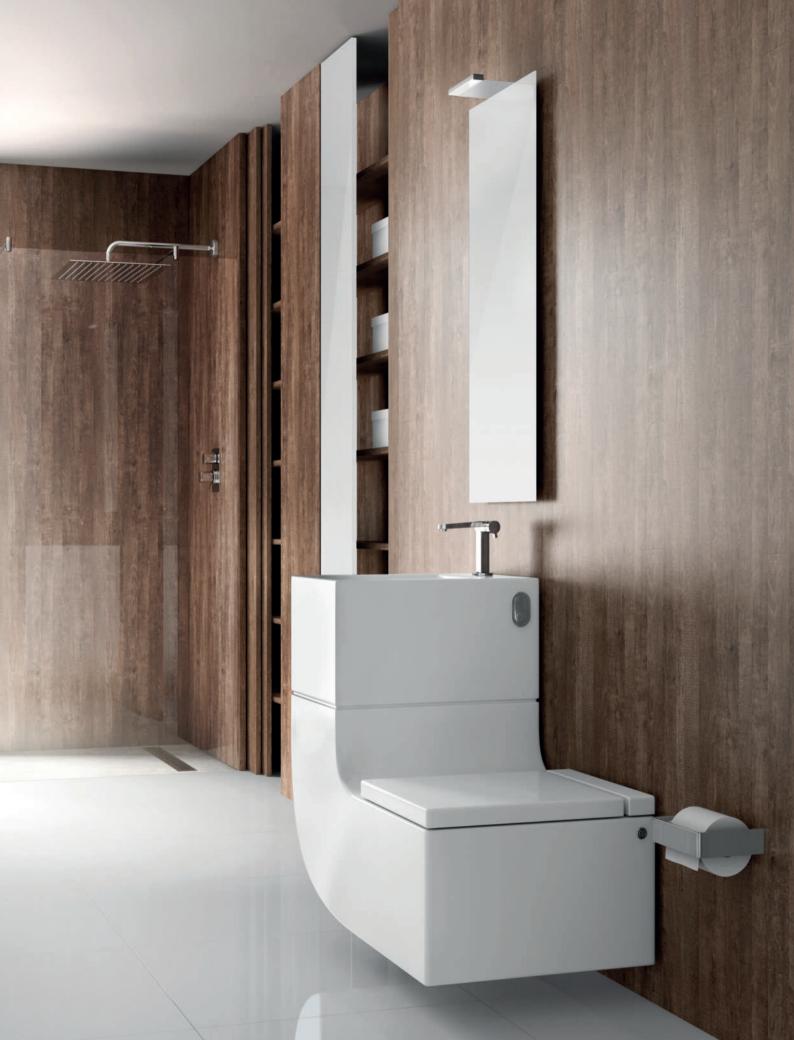

These are hallmarks of your Roca bathroom.

**Bathroom Collections** 

**Innovative WCs** 

Showering Baths

Taps

Mirrors, Lighting and Accessories

The iconic W+W perfectly combines two bathroom essentials in one sustainable, elegant concept. In a harmony of innovation and technology, the pioneering system filters, treats and stores the basin water so it can be reused to flush the toilet, achieving substantial water savings.

#### W+W