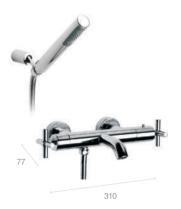

#### Lanta

Basin mixer with pop-up waste Basin mixer with smooth body

Medium height basin mixer with smooth body

Extended basin mixer with smooth body

Bidet mixer with pop-up waste Bidet mixer

Wall-mounted bath-shower mixer

Wall-mounted shower mixer

Built-in bath-shower mixer\*

Built-in bath or shower mixer\*