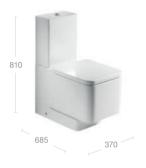

#### Close-coupled WCs

Round

Round Compact

Square

#### Back-to-wall WC

Round

#### Wall-hung WCs

#### Floor-standing bidets

#### Wall-hung bidets