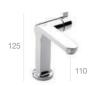

#### Atlas

Basin mixer with pop-up waste Basin mixer with smooth body

Medium height basin mixer with smooth body

Medium plus height basin mixer with smooth body

Extended basin mixer with smooth body

Bidet mixer with pop-up waste Bidet Mixer

Wall-mounted bath-shower mixer

Wall-mounted shower mixer with optional shelf

Built-in bath-shower mixer\*

Built-in bath or shower mixer\*