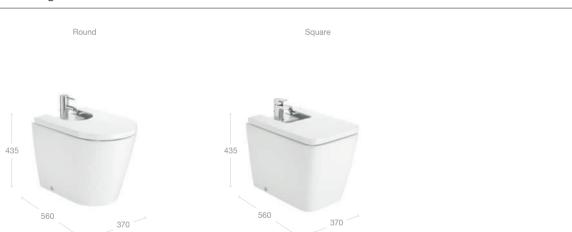

them, and inspires them."

David, Digital Developer



### Your style, your bathroom







Uncomplicated, high-quality bathroom design drives the Inspira furniture range. The two-drawer base units with soft and self-close drawers fit all Inspira basins for a variety of simple, elegant looks.

#### Inspira

#### On-countertop basins



#### In-countertop basins



#### Wall-hung basins



#### Base units for On-countertop basins



#### Base units for In-countertop basins



#### Base units for Wall-hung basins



#### Furniture finishes



Textured City Oak/ Dark Mirror Glass



Textured City Oak



Gloss White

#### Inspira

#### Column unit







#### Close-coupled WCs



Round



Round Compact



Square

#### Back-to-wall WC

Round



#### Wall-hung WCs



#### Floor-standing bidets



#### Wall-hung bidets











## "Great things can come from simplicity – I like that."

"I find reassurance in strong shapes and bold forms. Places that convey energy and character revitalise me. Strong design has a powerful impact on my wellbeing and how I relate to my surroundings. When I inhabit a positive space, I feel energised and inspired. It brings out the best in me."

Amanda, Architect





### Geometric and pure



Element's distinct and radical design and its simple, strong lines allow it to co-exist beautifully with the different stylistic registers found in contemporary interiors.





#### **Element**

#### Wall-hung or On-countertop basin

#### On-countertop basins







Close-coupled WC

Back-to-wall WC

Wall-hung WC







Floor-standing bidet

Wall-hung bidet