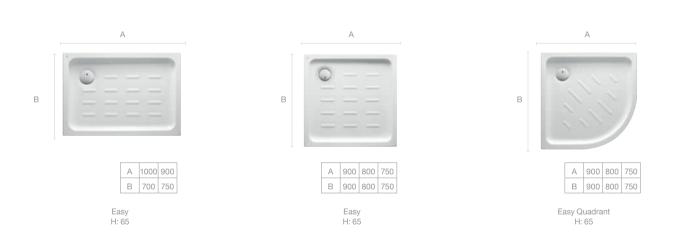

ard or available as extra





Headrest



Anti-slip





Super Heavy Weight Gauge

#### Double-ended



Duo Oval Plus - Steel

#### Single-ended



#### Single-ended



#### Supplied as standard or available as extra



Grips



Headrest



Anti-slip





Weight Gauge







# Intelligent shower solutions

Functionality should never compromise on style.

Desirable design blends with fresh thinking, Roca's shower range will allow you to transform your everyday experience.







Whether to invigorate or relax, immerse your senses with one of our shower solutions and experience the precision and power of water like never before.





### **In-Drain**

Hard-working and adaptable, our In-Drain options allow you to create a wet room using the tiles of your choice.

#### Steel



#### Acrylic



#### **Stone Resin**



Terran with upstand

#### **Vitreous China**







Malta Walk-In (Available with or without wenge platform) H: 80

Happening (Optional teak wood platform available) H: 65

Easy H: 80





#### In-Drain



In-Drain Shower SQ



50 50 50

Plate X2 - Requires In-Drain Shower Channel

В



Plate X1 - Requires In-Drain Shower Channel (can be reversed to house tile as a drain cover)









Wall-mounted thermostatic hydro-massage column



Round thermostatic shower column with round head



Square thermostatic shower column with rectangular head

Loft

#### Deck-T



Thermostatic shower column with adjustable installation height and swivelling rain shower head



Thermostatic shower column with adjustable installation height and swivelling rain shower head



Wall-mou