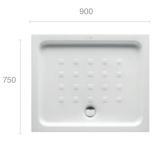

#### **Vitreous China**

Malta Walk-In (Available with or without wenge platform) H: 80

Happening (Optional teak wood platform available) H: 65

Easy H: 80