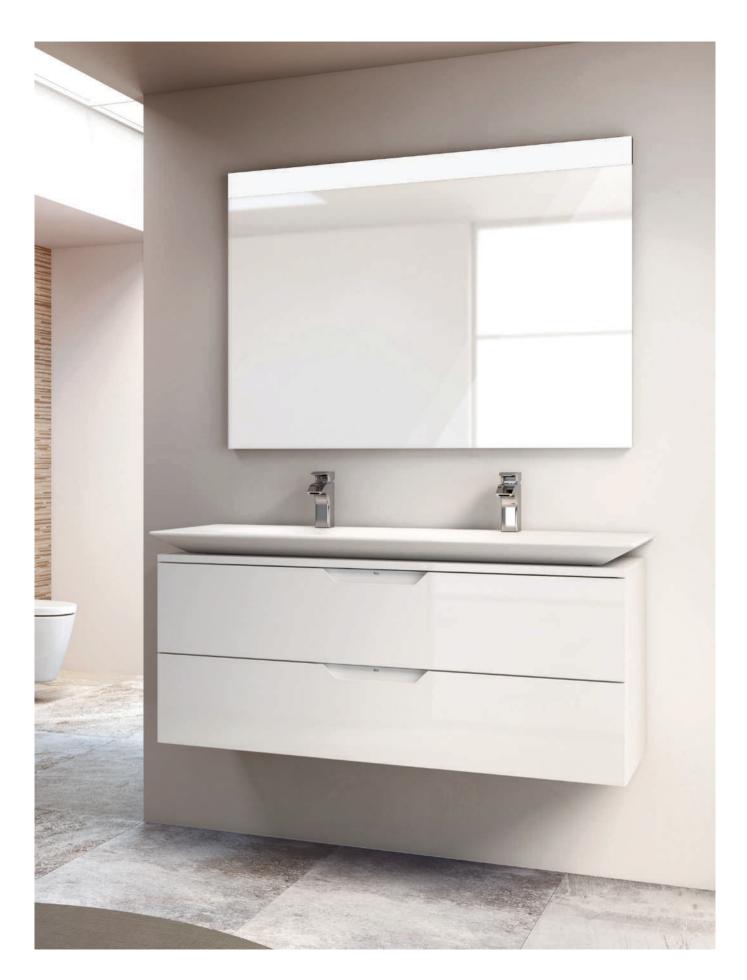

### Your style, your bathroom

Uncomplicated, high-quality bathroom design drives the Inspira furniture range. The two-drawer base units with soft and self-close drawers fit all Inspira basins for a variety of simple, elegant looks.