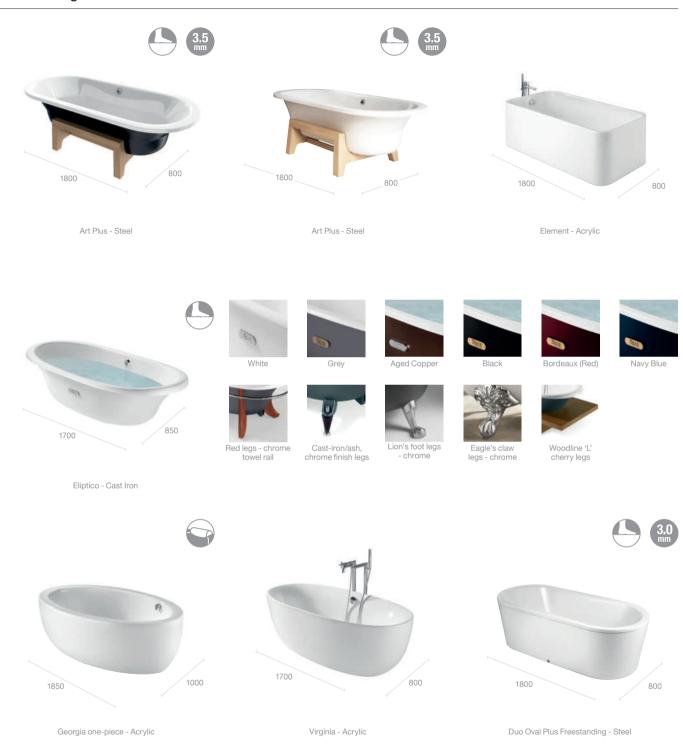

# Soak up the moment

Baths that are as individual as you.

Representing indulgence and smart design, a Roca bath completes your bathroom.

Soft, curved lines, classic sophistication and designed for maximum comfort. Our bath range offers versatility and adaptability to fit any space or bathroom aesthetic.

#### Freestanding

#### Double-ended

Duo Oval Plus - Steel

#### Single-ended

#### Supplied as standard or available as extra

Grips

Headrest

Anti-slip

Weight Gauge