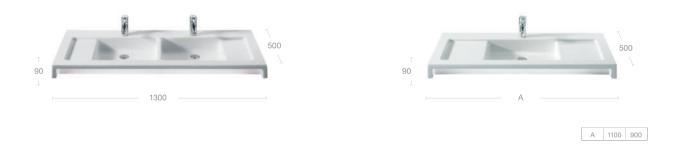

## Hall

## Wall-hung basins

| А | 750 | 650 | 550 |  |
|---|-----|-----|-----|--|
| В | 495 | 495 | 485 |  |
| С | 145 | 135 | 145 |  |