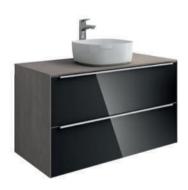

### Your style, your bathroom

Uncomplicated, high-quality bathroom design drives the Inspira furniture range. The two-drawer base units with soft and self-close drawers fit all Inspira basins for a variety of simple, elegant looks.

#### On-countertop basins