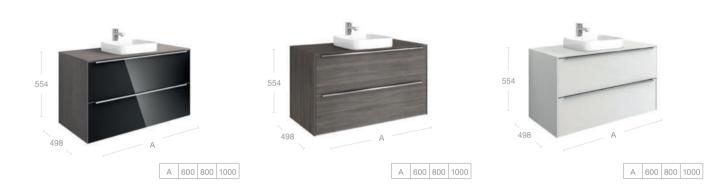

### Your style, your bathroom

Uncomplicated, high-quality bathroom design drives the Inspira furniture range. The two-drawer base units with soft and self-close drawers fit all Inspira basins for a variety of simple, elegant looks.

#### Base units for On-countertop basins