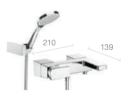

### **T-1000 Thermostatic**

Wall-mounted thermostatic bath-shower mixer with Stella 3 function 80ø handset

Wall-mounted thermostatic shower mixer with Stella 3 function 80ø handset

Built-in thermostatic bath-shower mixer\*

Built-in thermostatic shower mixer\*