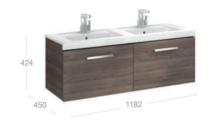

## Prisma

### Base units 1 drawer

900 is avaliable with a LH or RH bowl

Base units 2 drawer\*

450 1182

Column unit

Mirrors

A | 1200 | 900 | 600

Basin frame with integral towel rail

Basins

900 is avaliable with a LH or RH bowl

## Furniture finishes

Gloss Anthracite Grey

Gloss White

Textured Ash

Gloss White and Textured Ash

Drawer Interior (fabric finish)