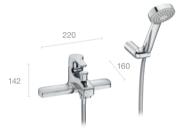

### **T-1000 Thermostatic**

Wall-mounted thermostatic bath-shower mixer with Stella 3 function 80ø handset

Wall-mounted thermostatic shower mixer with Stella 3 function 80ø handset

Built-in thermostatic bath-shower mixer\*

Built-in thermostatic shower mixer\*