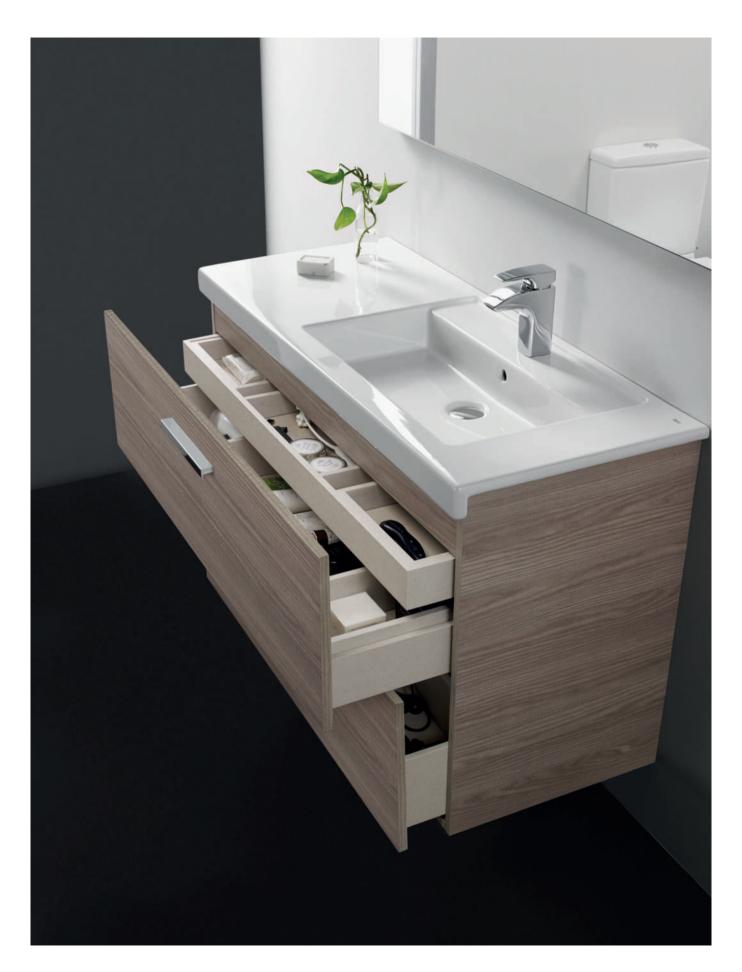

### Your style, your bathroom

Uncomplicated, high-quality bathroom design drives the Inspira furniture range. The two-drawer base units with soft and self-close drawers fit all Inspira basins for a variety of simple, elegant looks.

# A life more organised

Customise your bathroom look with our versatile, striking furniture solutions. Highly functional, simple designs give your bathroom modern elegance.