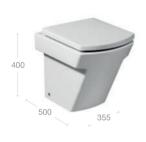

#### Back-to-wall WC

Round

#### In-Tank

Dimensions in mm

INNOVATIVE WCS | 17