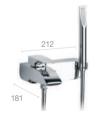

#### Lanta

Basin mixer with pop-up waste Basin mixer with smooth body

Medium height basin mixer with smooth body

Extended basin mixer with smooth body

Bidet mixer with pop-up waste Bidet mixer

Wall-mounted bath-shower mixer

Wall-mounted shower mixer

Built-in bath-shower mixer\*

Built-in bath or shower mixer\*