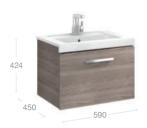

# A life more organised

Customise your bathroom look with our versatile, striking furniture solutions. Highly functional, simple designs give your bathroom modern elegance.

## **A**nima

## Base units\*

## Basins

A 1000 800 600

## Furniture finishes

A 1000 800 600

Textured Grey

Gloss White