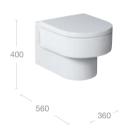

#### On-countertop basins

Close-coupled WC

Back-to-wall WC

Wall-hung WC

Floor-standing bidet

Wall-hung bidet