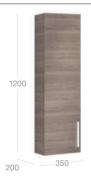

## Prisma

### Base units 1 drawer

900 is avaliable with a LH or RH bowl

Base units 2 drawer\*

450 1182

Column unit

Mirrors

A | 1200 | 900 | 600

Basin frame with integral towel rail

Basins

900 is avaliable with a LH or RH bowl

## Furniture finishes

Gloss Anthracite Grey

Gloss White

Textured Ash

Gloss White and Textured Ash

Drawer Interior (fabric finish)