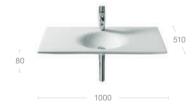

t



Mirrors

A | 1200 | 900 | 600

Basin frame with integral towel rail



Basins







900 is avaliable with a LH or RH bowl

## Furniture finishes



Gloss Anthracite Grey



Gloss White



Textured Ash





Gloss White and Textured Ash

Drawer Interior (fabric finish)

#### Heima

#### Base units







Furniture compatible with the following basins: Khroma, Urban, Sofia, Diverta, Terra, Urbi 1, Fuego, The Gap, Bol, Hall 520

# Column unit



# Lights





#### Mirrors

306



400





#### Furniture finishes











Gloss White

Drawer Interior (fabric finish)

Dimensions in mm
\*Optional legs available
FURNITURE | HEIMA | 109

# **Stratum**

# Base units



# Basins



# Furniture finishes



# Kalahari

# Base units







# Column unit



# Wall-hung or on-countertop basins







A 800 650 B 490 450

# Furniture finishes







Gloss Gloss Taupe Anthracite Grey

Gloss White





# Quality you can touch

High-quality European design, created for the way you live, Roca taps and showers blend function and form beautifully.



















# **Technology on tap**

Through a mix of research, innovation and passion, Roca taps offer solutions for any space. Combining the latest in technology for greater water saving, style and comfort, offering an all new bathroom experience.





# **Singles Open**



Basin mixer with pop-up waste



Extended basin mixer with pop-up waste

#### Evol



Basin mixer with pop-up waste, joystick operated



Extended basin mixer with pop-up waste, joystick operated



Wall-mounted basin mixer

#### Lanta



Basin mixer with pop-up wast