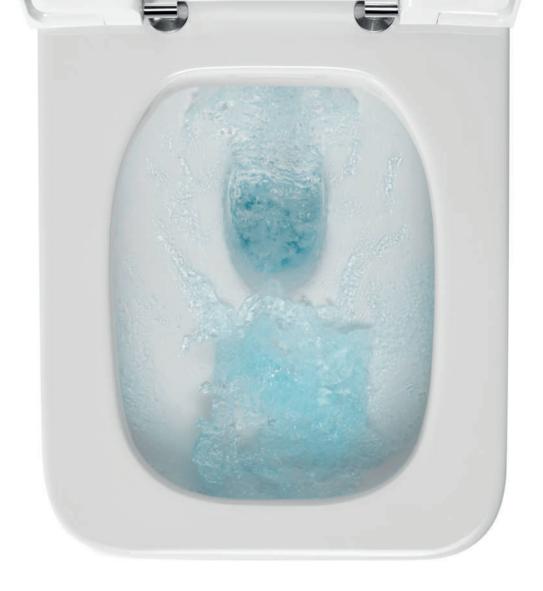

#### Rimless technology, Timeless design

Our new generation of rimless toilets represent the best in innovation and technology. Low water consumption and optimum flushing performance complement the hygienic benefits of smooth, rim-free design.