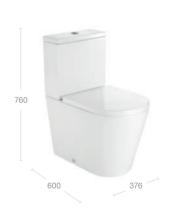

These are hallmarks of your Roca bathroom.

**Bathroom Collections** 

**Innovative WCs** 

Showering Baths

Taps

Mirrors, Lighting and Accessories

The iconic W+W perfectly combines two bathroom essentials in one sustainable, elegant concept. In a harmony of innovation and technology, the pioneering system filters, treats and stores the basin water so it can be reused to flush the toilet, achieving substantial water savings.

#### **In-Tank**

In-Tank has revolutionised the bathroom. For the very first time the cistern and flush system are integrated into the WC itself.

With the installation of either a cistern or flush plate no longer required, this innovation marks the start of a new era in bathrooms.

#### In-Tank

Dimensions in mm

INNOVATIVE WCS | 17