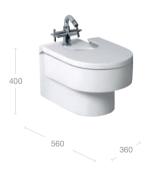

## Wall-hung basin

## In-countertop basin

Close-coupled WC

## Floor-standing bidet