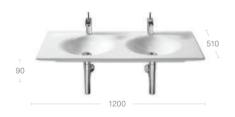

### Base units 1 drawer

900 is avaliable with a LH or RH bowl

Base units 2 drawer\*

450 1182

Column unit

Mirrors

A | 1200 | 900 | 600

Basin frame with integral towel rail

Basins

900 is avaliable with a LH or RH bowl