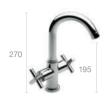

#### Evol

Basin mixer with pop-up waste, joystick operated

Extended basin mixer with pop-up waste, joystick operated

Wall-mounted basin mixer