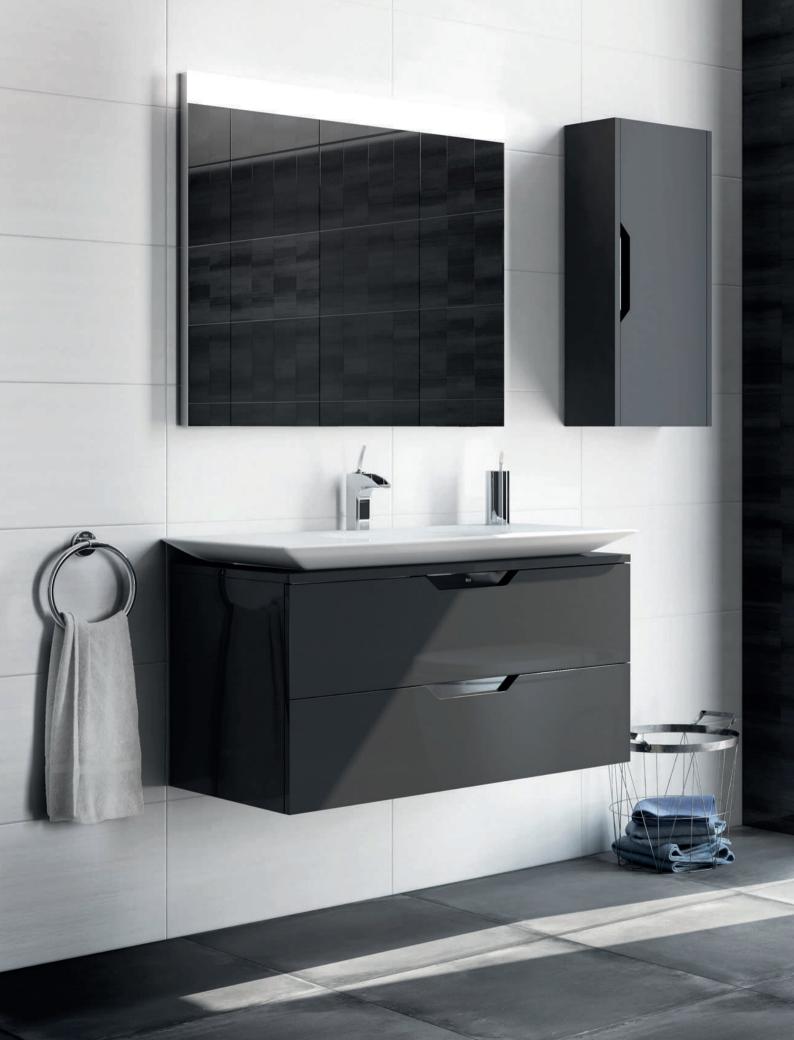

## Prisma

### Base units 1 drawer

900 is avaliable with a LH or RH bowl

Base units 2 drawer\*

450 1182

Column unit

Mirrors

A | 1200 | 900 | 600

Basin frame with integral towel rail

Basins

900 is avaliable with a LH or RH bowl

## Furniture finishes

Gloss Anthracite Grey

Gloss White

Textured Ash

Gloss White and Textured Ash

Drawer Interior (fabric finish)