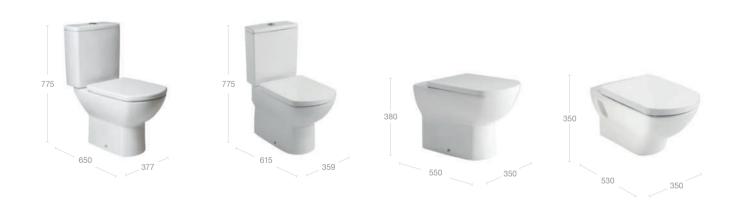

#### Close-coupled WCs

Round

Round Compact

Square

#### Back-to-wall WC

Round

#### Wall-hung WCs