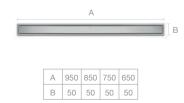

#### In-Drain

In-Drain Shower SQ

50 50 50

Plate X2 - Requires In-Drain Shower Channel

В

Plate X1 - Requires In-Drain Shower Channel (can be reversed to house tile as a drain cover)

Wall-mounted thermostatic hydro-massage column