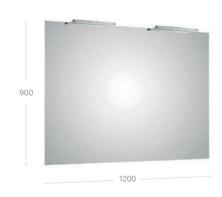

#### Mirrors

306

400

#### Furniture finishes

Gloss White

Drawer Interior (fabric finish)

Dimensions in mm
\*Optional legs available
FURNITURE | HEIMA | 109