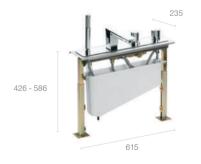

# Soak up the moment

Baths that are as individual as you.

Representing indulgence and smart design, a Roca bath completes your bathroom.

Soft, curved lines, classic sophistication and designed for maximum comfort. Our bath range offers versatility and adaptability to fit any space or bathroom aesthetic.

#### Freestanding

#### Supplied as standard or available as extra

Headrest

Anti-slip

Super Heavy Weight Gauge