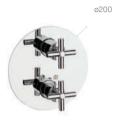

#### **L90 Thermostatic**

shower mixer

Wall-mounted thermostatic Wall-mounted thermostatic bath-shower mixer

Built-in thermostatic shower mixer\*