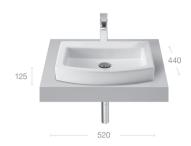

## Hall

## Wall-hung basins

| А | 750 | 650 | 550 |  |
|---|-----|-----|-----|--|
| В | 495 | 495 | 485 |  |
| С | 145 | 135 | 145 |  |