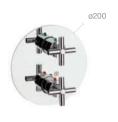

#### **Loft Thermostatic**

Wall-mounted thermostatic bath-shower mixer with kit

Wall-mounted thermostatic shower mixer with kit

Built-in thermostatic bath-shower mixer

Built-in thermostatic bath or shower mixer

#### **Thesis Thermostatic**

Wall-mounted thermostatic bath-shower mixer with kit

Wall-mounted thermostatic shower mixer

Built-in thermostatic bath-shower mixer

Built-in thermostatic bath or shower mixer