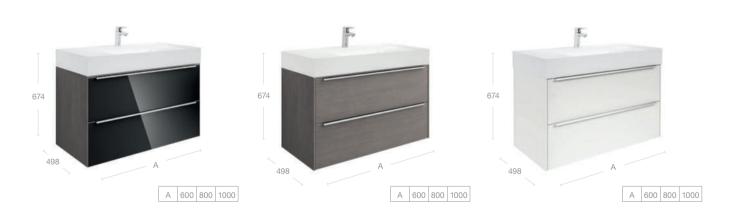

### Your style, your bathroom

Uncomplicated, high-quality bathroom design drives the Inspira furniture range. The two-drawer base units with soft and self-close drawers fit all Inspira basins for a variety of simple, elegant looks.

#### Base units for On-countertop basins