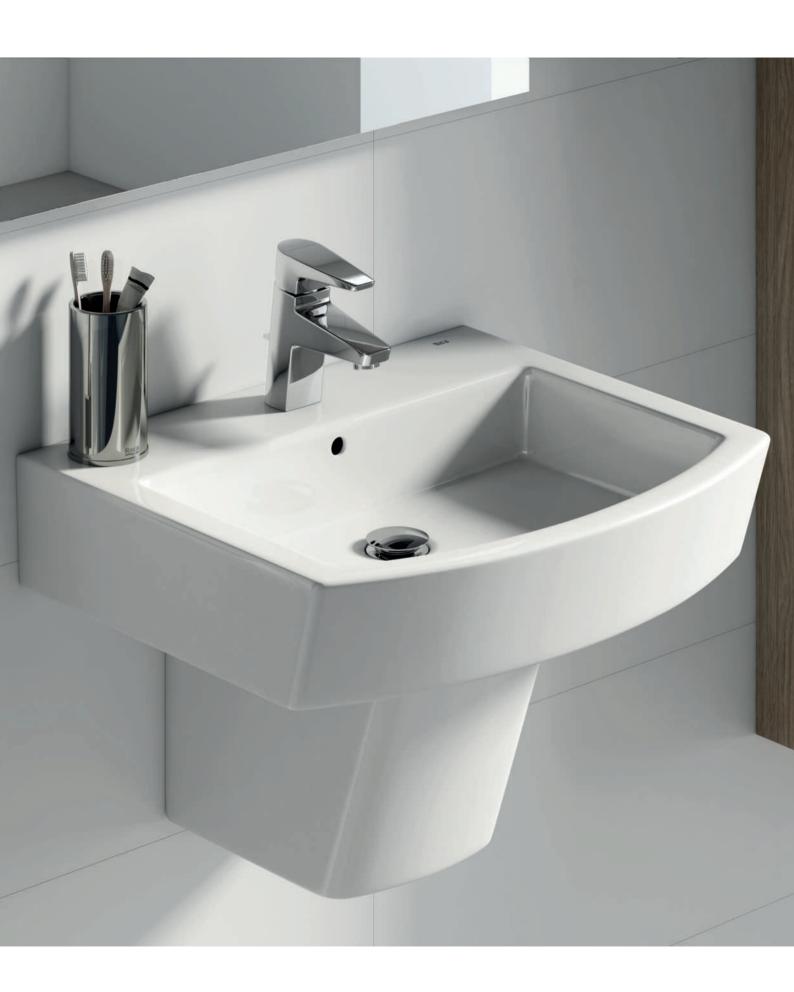

## Wall-hung basins

| А | 750 | 650 | 550 |  |
|---|-----|-----|-----|--|
| В | 495 | 495 | 485 |  |
| С | 145 | 135 | 145 |  |