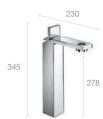

# **Singles Pro**

Basin mixer with pop-up waste

Extended basin mixer with pop-up waste

Basin mixer with separate joystick control with pop-up waste