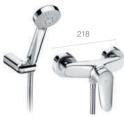

#### In-Drain

In-Drain Shower SQ

50 50 50

Plate X2 - Requires In-Drain Shower Channel

В

Plate X1 - Requires In-Drain Shower Channel (can be reversed to house tile as a drain cover)

Wall-mounted thermostatic hydro-massage column

Round thermostatic shower column with round head

Square thermostatic shower column with rectangular head

Loft

#### Deck-T

Thermostatic shower column with adjustable installation height and swivelling rain shower head

Thermostatic shower column with adjustable installation height and swivelling rain shower head

Wall-mounted twin-lever shower column