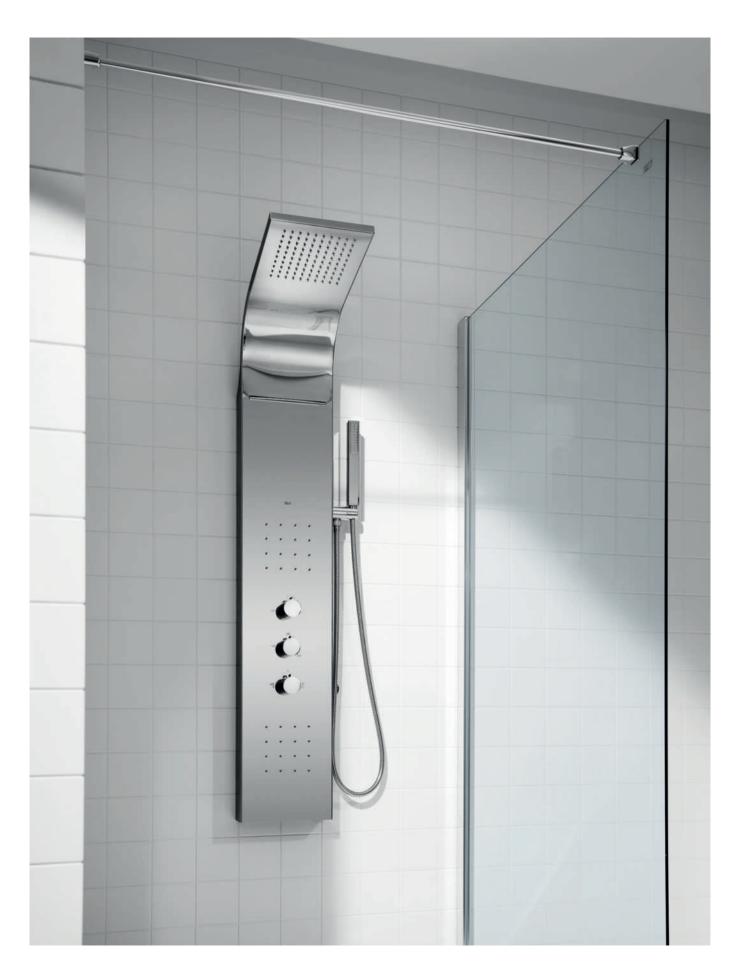

# Intelligent shower solutions

Functionality should never compromise on style.

Desirable design blends with fresh thinking, Roca's shower range will allow you to transform your everyday experience.

Whether to invigorate or relax, immerse your senses with one of our shower solutions and experience the precision and power of water like never before.

Round thermostatic shower column with round head

Square thermostatic shower column with rectangular head

Loft

#### Deck-T

Thermostatic shower column with adjustable installation height and swivelling rain shower head

Thermostatic shower column with adjustable installation height and swivelling rain shower head

Wall-mounted twin-lever shower column