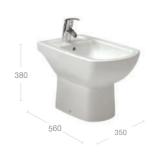

Life's complex so why not simplify things?"

"The bathroom is one of the rooms in our house used by the whole family.

For that reason it needs to be an uncomplicated space that combines wellbeing and functionality. We're often out and about so we love that the space fits perfectly with our lifestyle. It's stylish, relaxed and welcoming, just what we need."

Sandy and Jason, Café Owners



## Softness and simplicity

Strong lines create a sense of welcome in the Aire Collection. The simple, striking design is beautifully functional, infusing a sense of warmth in the bathroom. Its practical, appealing nature makes Aire a favourite for a relaxed, comfortable space.





## Aire

## Wall-hung basins\*



Close-coupled WCs Back-to-wall WC Wall-hung WC



Back-to-wall bidets Wall-hung bidet











# A life more organised

Customise your bathroom look with our versatile, striking furniture solutions. Highly functional, simple designs give your bathroom modern elegance.





















## **A**nima

## Base units\*







## Column units







## Basins





A 1000 800 600

## Furniture finishes







A 1000 800 600

Textured Grey

Gloss White

## Prisma

### Base units 1 drawer





900 is avaliable with a LH or RH bowl



Base units 2 drawer\*





450 1182

Column unit



Mirrors

A | 1200 | 900 | 600

Basin frame with integral towel rail



Basins







900 is avaliable with a LH or RH bowl

## Furniture finishes



Gloss Anthracite Grey



Gloss White



Textured Ash





Gloss White and Textured Ash

Drawer Interior (fabric finish)

#### Heima

#### Base units