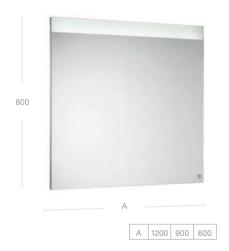

### Base units 1 drawer

900 is avaliable with a LH or RH bowl

Base units 2 drawer\*

450 1182

Column unit

Mirrors

A | 1200 | 900 | 600

Basin frame with integral towel rail