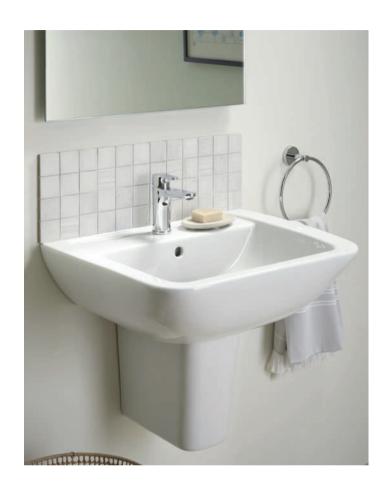

## Possibility born from simplicity

#### Fineceramic®

Distinctive, resilient and exclusive to Roca, Inspira's high-quality Fineceramic® basin material is 40% lighter and 30% stronger than conventional porcelain.

Highly appealing in their simplicity, these basins embody our innovative approach to design and functionality.

Choose from Round, Soft or Square, or combine designs to create your bathroom space, your way.

"There's great joy in symmetry. Clean lines and balance elevate the quality of my environment."

"There is no hiding when design is simple and minimalist; it's when everything is stripped back that quality speaks for itself. Design is about much more than clean lines and perfect forms, however; great design has to perform too.