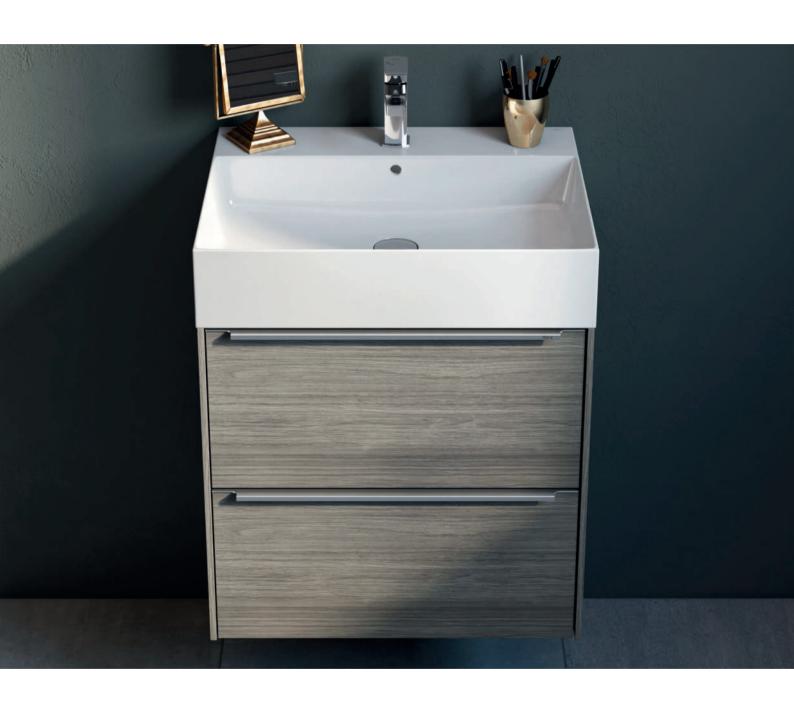

### Your style, your bathroom

Uncomplicated, high-quality bathroom design drives the Inspira furniture range. The two-drawer base units with soft and self-close drawers fit all Inspira basins for a variety of simple, elegant looks.

#### Base units for On-countertop basins