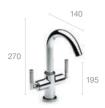

#### Lanta

Basin mixer with pop-up waste Basin mixer with smooth body

Medium height basin mixer with smooth body

Extended basin mixer with smooth body

Bidet mixer with pop-up waste Bidet mixer

Wall-mounted bath-shower mixer