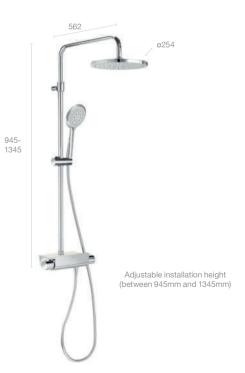

#### Deck-T

Thermostatic shower column with adjustable installation height and swivelling rain shower head

Thermostatic shower column with adjustable installation height and swivelling rain shower head

Wall-mounted twin-lever shower column