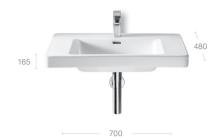

## Hall

## Wall-hung basins

| А | 750 | 650 | 550 |  |
|---|-----|-----|-----|--|
| В | 495 | 495 | 485 |  |
| С | 145 | 135 | 145 |  |