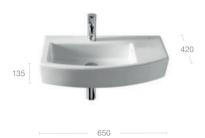

## Hall

## Wall-hung basins

| А | 750 | 650 | 550 |  |
|---|-----|-----|-----|--|
| В | 495 | 495 | 485 |  |
| С | 145 | 135 | 145 |  |