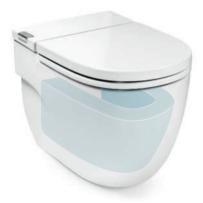

#### **In-Tank**

In-Tank has revolutionised the bathroom. For the very first time the cistern and flush system are integrated into the WC itself.

With the installation of either a cistern or flush plate no longer required, this innovation marks the start of a new era in bathrooms.

#### In-Tank

Dimensions in mm

INNOVATIVE WCS | 17