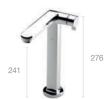

#### Thesis†

Basin mixer with pop-up waste Basin mixer

Extended basin mixer with pop-up waste

Wall-mounted basin mixer

Deck-mounted 3 hole dual control basin mixer with pop-up waste

Wall-mounted dual control basin mixer

Bidet mixer with pop-up waste Bidet mixer

Wall-mounted bath-shower mixer

Wall-mounted shower mixer

Built-in bath or shower mixer\*

Built-in bath-shower mixer\*