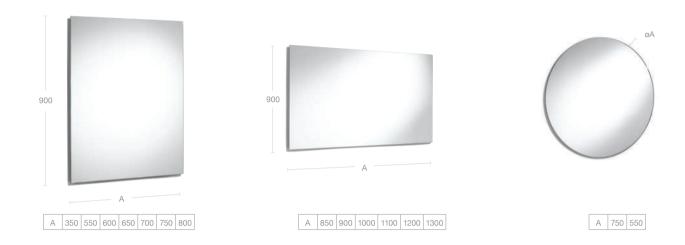

## Wall-hung basins

| А | 750 | 650 | 550 |  |
|---|-----|-----|-----|--|
| В | 495 | 495 | 485 |  |
| С | 145 | 135 | 145 |  |

# Wall-hung or on-countertop basins

A 800 650 B 490 450