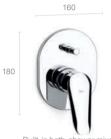

### **T-1000 Thermostatic**

Wall-mounted thermostatic bath-shower mixer with Stella 3 function 80ø handset

Wall-mounted thermostatic shower mixer with Stella 3 function 80ø handset

Built-in thermostatic bath-shower mixer\*

Built-in thermostatic shower mixer\*

#### **T-2000 Thermostatic**

Wall-mounted thermostatic shower mixer with shelf

#### **Loft Thermostatic**

Wall-mounted thermostatic bath-shower mixer with kit

Wall-mounted thermostatic shower mixer with kit

Built-in thermostatic bath-shower mixer

Built-in thermostatic bath or shower mixer

#### **Thesis Thermostatic**

Wall-mounted thermostatic bath-shower mixer with kit

Wall-mounted thermostatic shower mixer

Built-in thermostatic bath-shower mixer

Built-in thermostatic bath or shower mixer

#### **Thesis Thermostatic**

#### **L90 Thermostatic**

shower mixer

Wall-mounted thermostatic Wall-mounted thermostatic bath-shower mixer

Built-in thermostatic shower mixer\*