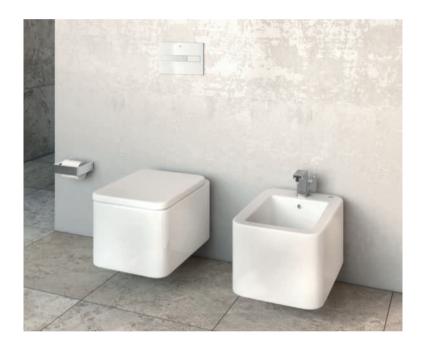

#### **In-Tank**

In-Tank has revolutionised the bathroom. For the very first time the cistern and flush system are integrated into the WC itself.

With the installation of either a cistern or flush plate no longer required, this innovation marks the start of a new era in bathrooms.

#### In-Tank

Dimensions in mm

INNOVATIVE WCS | 17