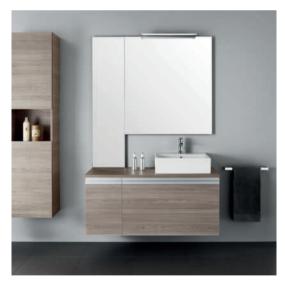

### Your style, your bathroom

Uncomplicated, high-quality bathroom design drives the Inspira furniture range. The two-drawer base units with soft and self-close drawers fit all Inspira basins for a variety of simple, elegant looks.

#### Furniture finishes

Textured City Oak/ Dark Mirror Glass

Textured City Oak

Gloss White