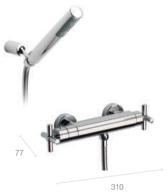

### **T-1000 Thermostatic**

Wall-mounted thermostatic bath-shower mixer with Stella 3 function 80ø handset

Wall-mounted thermostatic shower mixer with Stella 3 function 80ø handset

Built-in thermostatic bath-shower mixer\*

Built-in thermostatic shower mixer\*