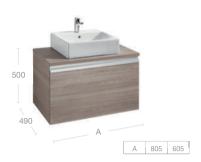

# Kalahari

# Base units

# Wall-hung or on-countertop basins

A 800 650 B 490 450