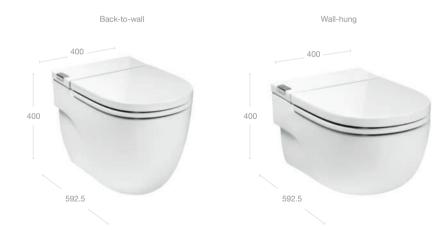

#### Close-coupled WCs

Round

Round Compact

Square

#### Back-to-wall WC

Round

#### Wall-hung WCs