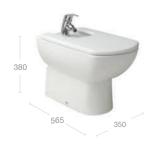

"Life's complex so why not simplify things?"

"The bathroom is one of the rooms in our house used by the whole family.

For that reason it needs to be an uncomplicated space that combines wellbeing and functionality. We're often out and about so we love that the space fits perfectly with our lifestyle. It's stylish, relaxed and welcoming, just what we need."

Sandy and Jason, Café Owners



## Softness and simplicity

Strong lines create a sense of welcome in the Aire Collection. The simple, striking design is beautifully functional, infusing a sense of warmth in the bathroom. Its practical, appealing nature makes Aire a favourite for a relaxed, comfortable space.





## Aire

## Wall-hung basins\*



Close-coupled WCs Back-to-wall WC Wall-hung WC



Back-to-wall bidets Wall-hung bidet











# A life more organised

Customise your bathroom look with our versatile, striking furniture solutions. Highly functional, simple designs give your bathroom modern elegance.





















## **A**nima

## Base units\*







## Column units







## Basins





A 1000 800 600

## Furniture finishes







A 1000 800 600

Textured Grey

Gloss White

## Prisma

### Base units 1 drawer





900 is avaliable with a LH or RH bowl



Base units 2 drawer\*





450 1182

Column unit



Mirrors

A | 1200 | 900 | 600

Basin frame with integral towel rail



Basins







900 is avaliable with a LH or RH bowl

## Furniture finishes



Gloss Anthracite Grey



Gloss White



Textured Ash





Gloss White and Textured Ash

Drawer Interior (fabric finish)

#### Heima

#### Base units