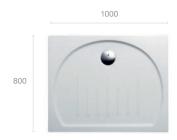

#### **Vitreous China**

Malta Walk-In (Available with or without wenge platform) H: 80

Happening (Optional teak wood platform available) H: 65

Easy H: 80