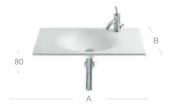

## Wall-hung basins

| А | 750 | 650 | 550 |  |
|---|-----|-----|-----|--|
| В | 495 | 495 | 485 |  |
| С | 145 | 135 | 145 |  |