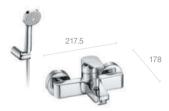

### **T-1000 Thermostatic**

Wall-mounted thermostatic bath-shower mixer with Stella 3 function 80ø handset

Wall-mounted thermostatic shower mixer with Stella 3 function 80ø handset

Built-in thermostatic bath-shower mixer\*

Built-in thermostatic shower mixer\*