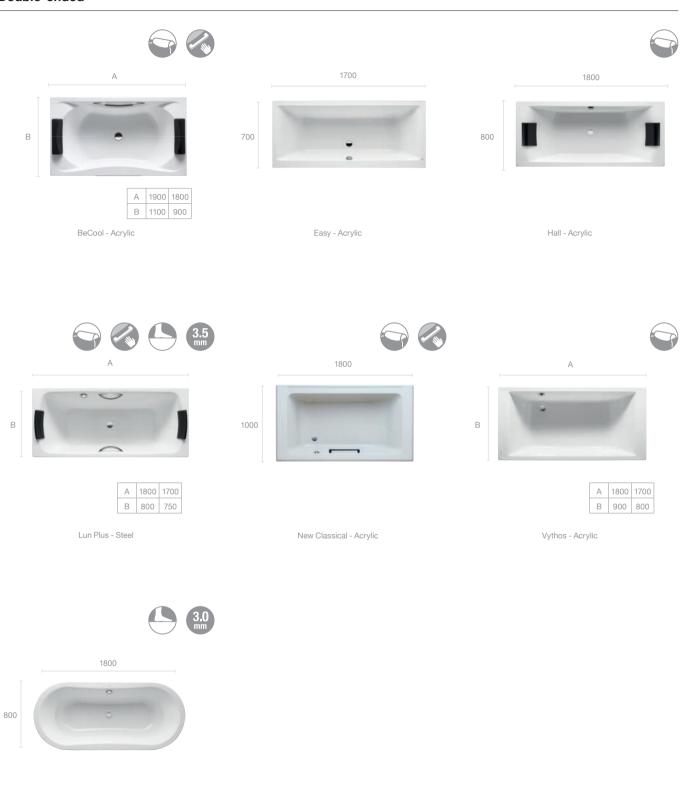

# Soak up the moment

Baths that are as individual as you.

Representing indulgence and smart design, a Roca bath completes your bathroom.

Soft, curved lines, classic sophistication and designed for maximum comfort. Our bath range offers versatility and adaptability to fit any space or bathroom aesthetic.

#### Freestanding

#### Supplied as standard or available as extra

Headrest

Anti-slip

Super Heavy Weight Gauge

#### Double-ended

Duo Oval Plus - Steel

#### Single-ended

#### Supplied as standard or available as extra

Grips

Headrest

Anti-slip

Weight Gauge