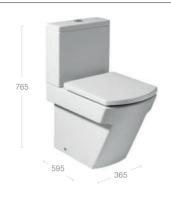

#### Close-coupled WCs

Round

Round Compact

Square

#### Back-to-wall WC

Round