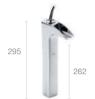

#### Atlas

Basin mixer with pop-up waste Basin mixer with smooth body

Medium height basin mixer with smooth body

Medium plus height basin mixer with smooth body

Extended basin mixer with smooth body

Bidet mixer with pop-up waste Bidet Mixer