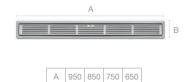

#### In-Drain

In-Drain Shower SQ

50 50 50

Plate X2 - Requires In-Drain Shower Channel

В

Plate X1 - Requires In-Drain Shower Channel (can be reversed to house tile as a drain cover)

Wall-mounted thermostatic hydro-massage column