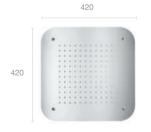

#### In-Drain

In-Drain Shower SQ

50 50 50

Plate X2 - Requires In-Drain Shower Channel

В

Plate X1 - Requires In-Drain Shower Channel (can be reversed to house tile as a drain cover)

Wall-mounted thermostatic hydro-massage column