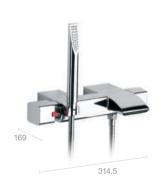

### **T-1000 Thermostatic**

Wall-mounted thermostatic bath-shower mixer with Stella 3 function 80ø handset

Wall-mounted thermostatic shower mixer with Stella 3 function 80ø handset

Built-in thermostatic bath-shower mixer\*

Built-in thermostatic shower mixer\*