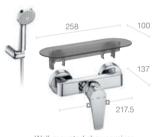

#### Lanta

Basin mixer with pop-up waste Basin mixer with smooth body

Medium height basin mixer with smooth body

Extended basin mixer with smooth body

Bidet mixer with pop-up waste Bidet mixer

Wall-mounted bath-shower mixer

Wall-mounted shower mixer

Built-in bath-shower mixer\*

Built-in bath or shower mixer\*