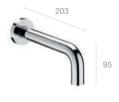

#### Lanta

Basin mixer with pop-up waste Basin mixer with smooth body

Medium height basin mixer with smooth body

Extended basin mixer with smooth body

Bidet mixer with pop-up waste Bidet mixer

Wall-mounted bath-shower mixer

Wall-mounted shower mixer

Built-in bath-shower mixer\*

Built-in bath or shower mixer\*