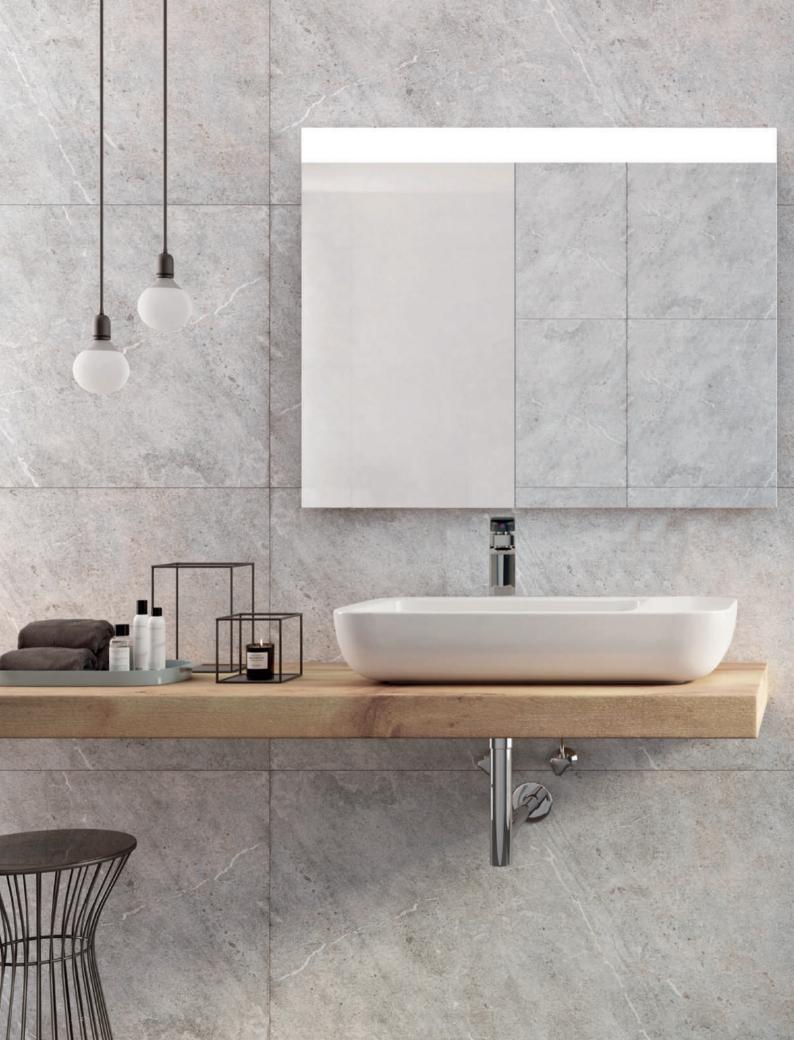

# **Expressive** and elegant

Complementary forms and finishes provide an elegant, sensory experience in the Khroma Collection. The blend of bold colour schemes and fluid, elegant design make this collection the perfect way to express your own creativity. Choose from a selection of basin and WC options, which include soft textured seat and cistern covers, to personalise your space and add colour for a laid-back feel in the bathroom.

#### Khroma

#### Wall-hung basins\*

#### On-countertop basins

Close-coupled WC

Back-to-wall WC

Wall-hung WC

Floor-standing bidet

Wall-hung bidet

WC and bidet seat colours