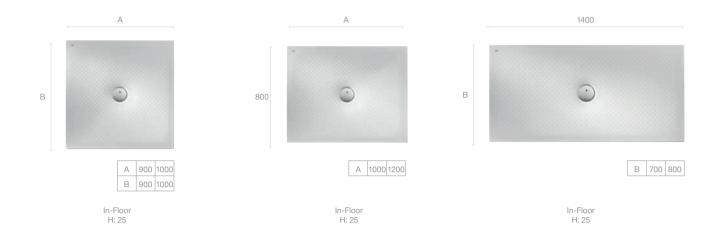

upplied as standard or available as extra





Headrest



Anti-slip





Super Heavy Weight Gauge

#### Double-ended



Duo Oval Plus - Steel

#### Single-ended



#### Single-ended



#### Supplied as standard or available as extra



Grips



Headrest



Anti-slip





Weight Gauge







# Intelligent shower solutions

Functionality should never compromise on style.

Desirable design blends with fresh thinking, Roca's shower range will allow you to transform your everyday experience.







Whether to invigorate or relax, immerse your senses with one of our shower solutions and experience the precision and power of water like never before.





### **In-Drain**

Hard-working and adaptable, our In-Drain options allow you to create a wet room using the tiles of your choice.

#### Steel



#### Acrylic



#### **Stone Resin**



Terran with upstand

#### **Vitreous China**







Malta Walk-In (Available with or without wenge platform) H: 80

Happening (Optional teak wood platform available) H: 65

Easy H: 80





#### In-Drain



In-Drain Shower SQ



50 50 50

Plate X2 - Requires In-Drain Shower Channel

В



Plate X1 - Requires In-Drain Shower Channel (can be reversed to house tile as a drain cover)









Wall-mounted thermostatic hydro-massage column



Round thermostatic shower column with round head



Square thermostatic shower column with rectangular head

Loft

#### Deck-T



Thermostatic shower column with adjustable installation height and swivelling rain shower head



Thermostatic shower column with adjustable installation height and swivelling rain shower