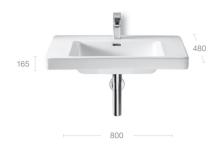

## Hall

## Wall-hung basins

| А | 750 | 650 | 550 |  |
|---|-----|-----|-----|--|
| В | 495 | 495 | 485 |  |
| С | 145 | 135 | 145 |  |