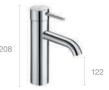

#### Lanta

Basin mixer with pop-up waste Basin mixer with smooth body

Medium height basin mixer with smooth body

Extended basin mixer with smooth body

Bidet mixer with pop-up waste Bidet mixer

Wall-mounted bath-shower mixer