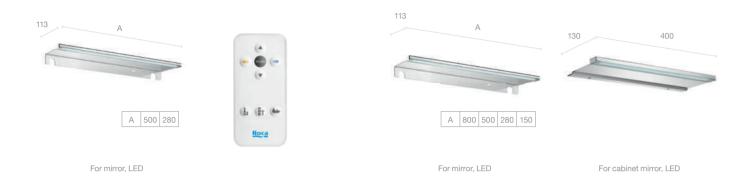

# Lights

#### Mirrors

306

400

#### Furniture finishes

Gloss White

Drawer Interior (fabric finish)

Dimensions in mm
\*Optional legs available
FURNITURE | HEIMA | 109