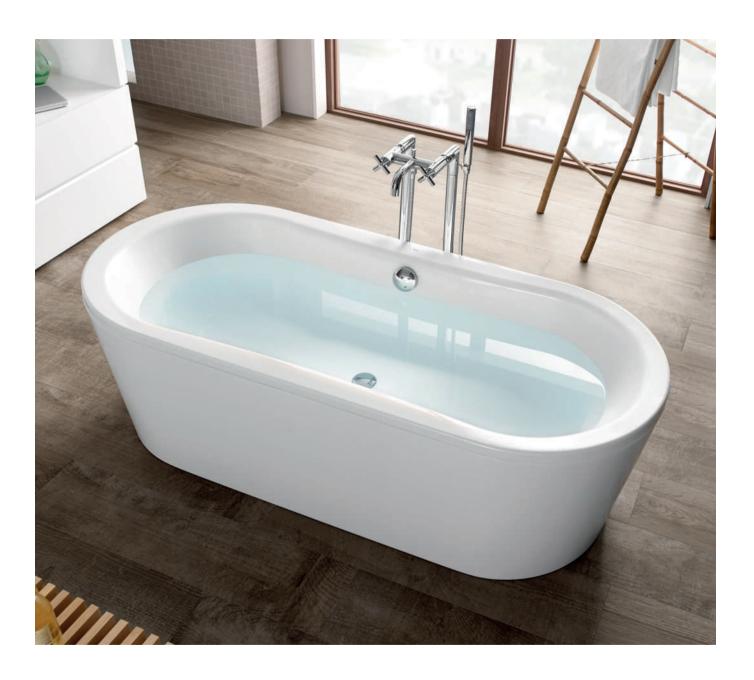

# Soak up the moment

Baths that are as individual as you.

Representing indulgence and smart design, a Roca bath completes your bathroom.

Soft, curved lines, classic sophistication and designed for maximum comfort. Our bath range offers versatility and adaptability to fit any space or bathroom aesthetic.

#### Freestanding

#### Double-ended

Duo Oval Plus - Steel