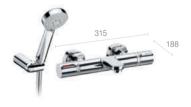

#### **Loft Thermostatic**

Wall-mounted thermostatic bath-shower mixer with kit

Wall-mounted thermostatic shower mixer with kit

Built-in thermostatic bath-shower mixer

Built-in thermostatic bath or shower mixer