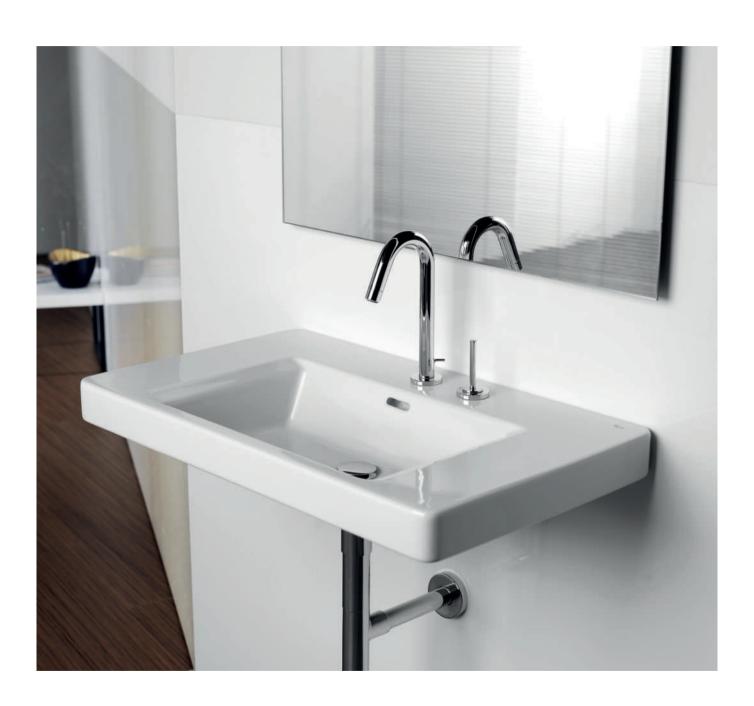

#### Fineceramic®

Distinctive, resilient and exclusive to Roca, Inspira's high-quality Fineceramic® basin material is 40% lighter and 30% stronger than conventional porcelain.

Highly appealing in their simplicity, these basins embody our innovative approach to design and functionality.

Choose from Round, Soft or Square, or combine designs to create your bathroom space, your way.

"There's great joy in symmetry. Clean lines and balance elevate the quality of my environment."

"There is no hiding when design is simple and minimalist; it's when everything is stripped back that quality speaks for itself. Design is about much more than clean lines and perfect forms, however; great design has to perform too.