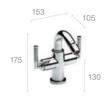

#### In-Drain

In-Drain Shower SQ

50 50 50

Plate X2 - Requires In-Drain Shower Channel

В

Plate X1 - Requires In-Drain Shower Channel (can be reversed to house tile as a drain cover)

Wall-mounted thermostatic hydro-massage column