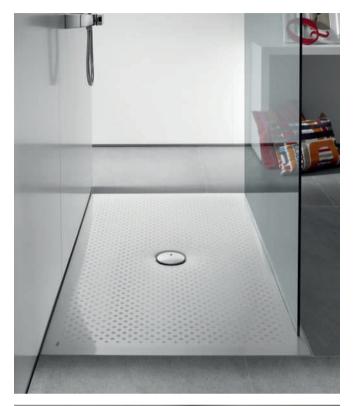

#### **Vitreous China**

Malta Walk-In (Available with or without wenge platform) H: 80

Happening (Optional teak wood platform available) H: 65

Easy H: 80