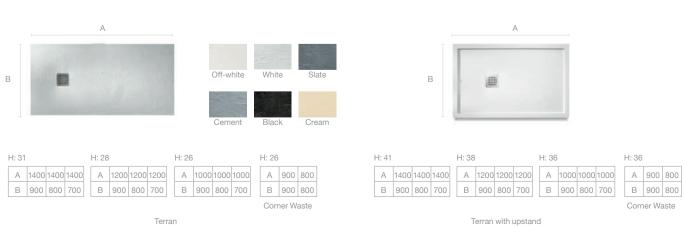

### **In-Drain**

Hard-working and adaptable, our In-Drain options allow you to create a wet room using the tiles of your choice.

#### **Stone Resin**

Terran with upstand