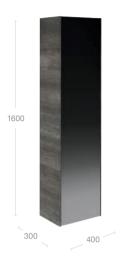

# Column unit

# Lights

#### Mirrors

306

400

#### Furniture finishes

Gloss White

Drawer Interior (fabric finish)

Dimensions in mm
\*Optional legs available
FURNITURE | HEIMA | 109