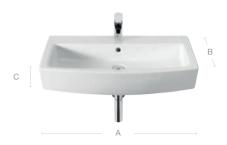

## Hall

## Wall-hung basins

| А | 750 | 650 | 550 |  |
|---|-----|-----|-----|--|
| В | 495 | 495 | 485 |  |
| С | 145 | 135 | 145 |  |