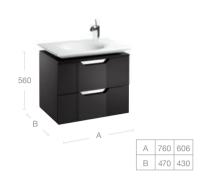

## Prisma

### Base units 1 drawer

900 is avaliable with a LH or RH bowl

Base units 2 drawer\*

450 1182

Column unit

Mirrors

A | 1200 | 900 | 600

Basin frame with integral towel rail