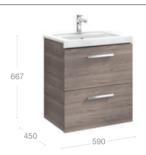

## Prisma

### Base units 1 drawer

900 is avaliable with a LH or RH bowl

Base units 2 drawer\*

450 1182

Column unit

Mirrors

A | 1200 | 900 | 600

Basin frame with integral towel rail

Basins

900 is avaliable with a LH or RH bowl

## Furniture finishes

Gloss Anthracite Grey

Gloss White

Textured Ash

Gloss White and Textured Ash

Drawer Interior (fabric finish)