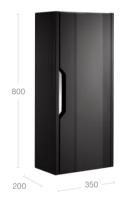

nits 2 drawer\*





450 1182

Column unit



Mirrors

A | 1200 | 900 | 600

Basin frame with integral towel rail



Basins







900 is avaliable with a LH or RH bowl

## Furniture finishes



Gloss Anthracite Grey



Gloss White



Textured Ash





Gloss White and Textured Ash

Drawer Interior (fabric finish)

#### Heima

#### Base units







Furniture compatible with the following basins: Khroma, Urban, Sofia, Diverta, Terra, Urbi 1, Fuego, The Gap, Bol, Hall 520

# Column unit



# Lights





#### Mirrors

306



400





#### Furniture finishes











Gloss White

Drawer Interior (fabric finish)

Dimensions in mm
\*Optional legs available
FURNITURE | HEIMA | 109

# **Stratum**

# Base units



# Basins



# Furniture finishes



# Kalahari

# Base units







# Column unit



# Wall-hung or on-countertop basins







A 800 650 B 490 450

# Furniture finishes







Gloss Gloss Taupe Anthracite Grey

Gloss White





# Quality you can touch

High-quality European design, created for the way you live, Roca taps and showers blend function and form beautifully.



















# **Technology on tap**

Through a mix of research, innovation and passion, Roca taps offer solutions for any space. Combining the latest in technology for greater water saving, style and comfort, offering an all new bathroom experience.





# **Singles Open**



Basin mixer with pop-up waste



Extended basin mixer with pop-up waste

#### Evol



Basin mixer with pop-up waste, joystick operated



Extended basin mixer with pop-up waste, joystick operated



Wall-mounted basin mixer

#